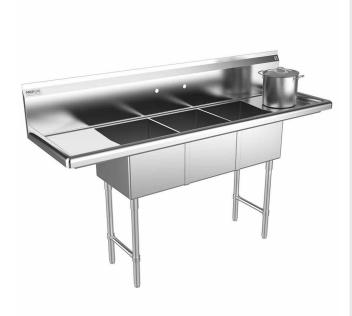

## 66" Three Compartment Commercial Sink with Left and Right Drainboard - 14" x 16" Bowls

Wash pots and pans or prep food with this Prepline XS3C-1416-LR 66" commercial stainless steel three compartment sink with left and right drainboard.

## STANDARD FEATURES

- Commercial 3 Compartment Sink
- Heavy Duty 304 Stainless Steel
- 14" X 16" X 14" Bowl Size
- · Rolled Edges and Backsplash
- Includes Basket and Drain
- · Adjustable Bullet Feet
- · Optional Cross Bracing
- Pre-punched Faucet Holes, 8" centers