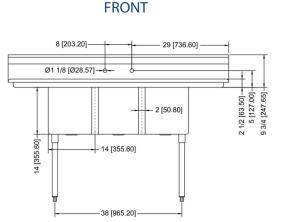

## **TECHNICAL DATA**

| Model        | Length | Width | Height | Working Height | Bowl L to R | Bowl F to B | Bowl Depth | Drainboard          |
|--------------|--------|-------|--------|----------------|-------------|-------------|------------|---------------------|
| XS3C-1416-LR | 66"    | 21.5" | 43.75" | 36.5"          | 14"         | 16"         | 14"        | Left and Right Side |