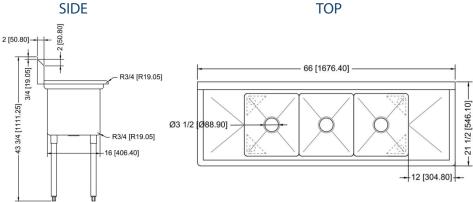

## **TECHNICAL DATA**

| Model        | Length | Width | Height | Working Height | Bowl L to R | Bowl F to B | Bowl Depth | Drainboard          |
|--------------|--------|-------|--------|----------------|-------------|-------------|------------|---------------------|
| XS3C-1416-LR | 66"    | 21.5" | 43.75" | 36.5"          | 14"         | 16"         | 14"        | Left and Right Side |