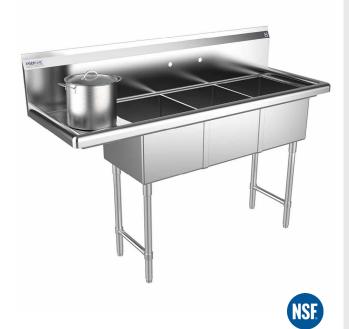

## Prepline 56" Three Compartment Commercial Sink with Left Drainboard - 14" x 16" Bowls

Wash pots and pans or prep food with this Prepline XS3C-1416-L 56" commercial stainless steel three compartment sink with left drainboard.

## STANDARD FEATURES

- Commercial 3 Compartment Sink
- Heavy Duty 304 Stainless Steel
- 14" X 16" X 14" Bowl Size
- Rolled Edges and Backsplash
- Includes Basket and Drain
- Adjustable Bullet Feet
- Optional Cross Bracing
- Pre-punched Faucet Holes, 8" centers