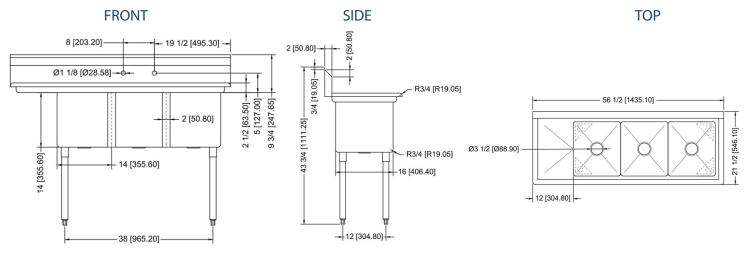

## **TECHNICAL DATA**

| Model       | Length | Width | Height | Working Height | Bowl L to R | Bowl F to B | Bowl Depth | Drainboard    |
|-------------|--------|-------|--------|----------------|-------------|-------------|------------|---------------|
| XS3C-1416-L | 56"    | 21.5" | 43.75" | 36.5"          | 14"         | 16"         | 14"        | 12" Left Side |