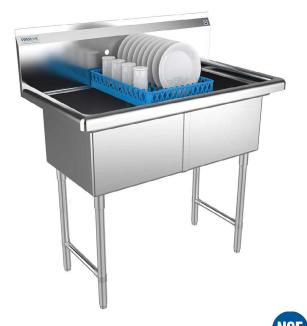

## Prepline 42" Stainless Steel Two Compartment Commercial Sink - 18" x 18" Bowls

## STANDARD FEATURES

- Commercial 2 Compartment Sink
- Heavy Duty 304 Stainless Steel
- 18" X 18" X 14" Bowl Size
- · Rolled Edges and Backsplash
- Includes Basket and Drain
- Adjustable Bullet Feet
- · Optional Cross Bracing
- Pre-punched Faucet Holes, 8" Centers

Wash pots and pans or prep food with this Prepline XS2C-1818 42" commercial stainless steel three compartment sink with no drainboard.