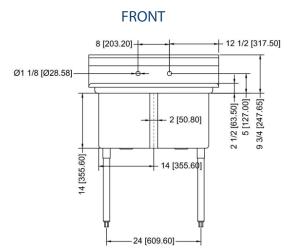

## TECHNICAL DATA

| Model     | Length | Width | Height | Working Height | Bowl L to R | Bowl F to B | Bowl Depth | Drainboard |
|-----------|--------|-------|--------|----------------|-------------|-------------|------------|------------|
| XS2C-1818 | 42"    | 23.5" | 43.75" | 36.5"          | 18"         | 18"         | 14"        | None       |