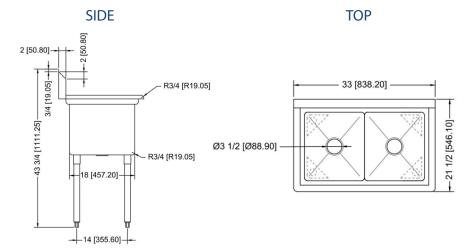

## TECHNICAL DATA

| Model     | Length | Width | Height | Working Height | Bowl L to R | Bowl F to B | Bowl Depth | Drainboard |
|-----------|--------|-------|--------|----------------|-------------|-------------|------------|------------|
| XS2C-1818 | 42"    | 23.5" | 43.75" | 36.5"          | 18"         | 18"         | 14"        | None       |