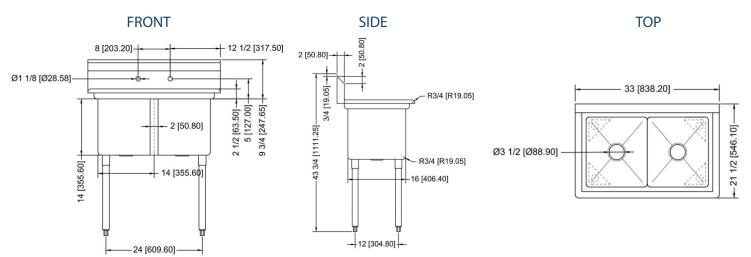

## **TECHNICAL DATA**

| Model     | Length | Width | Height | Working Height | Bowl L to R | Bowl F to B | Bowl Depth | Drainboard |
|-----------|--------|-------|--------|----------------|-------------|-------------|------------|------------|
| XS2C-1416 | 33"    | 21.5" | 43.75" | 36.5"          | 14"         | 16"         | 14"        | None       |