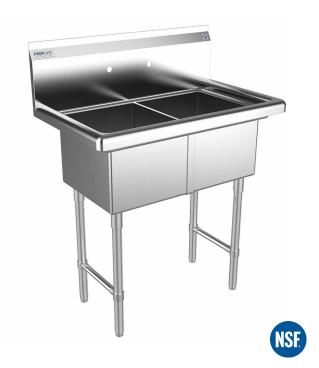

## Prepline 33" Stainless Steel Two Compartment Commercial Sink - 14" x 16" Bowls

## STANDARD FEATURES

- CCommercial 2 Compartment Sink
- Heavy Duty 304 Stainless Steel
- 14" X 16" X 14" Bowl Size
- · Rolled Edges and Backsplash
- Includes Basket and Drain
- · Adjustable Bullet Feet
- · Optional Cross Bracing
- Pre-punched faucet holes, 8" centers

Wash pots and pans or prep food with this Prepline XS2C-1416 47" commercial stainless steel three compartment sink with no drainboard.