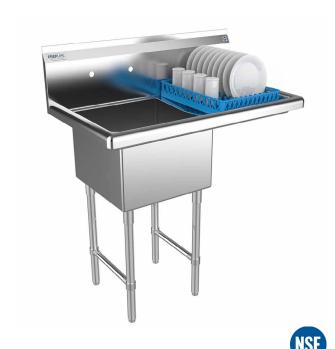

## Prepline 38" One Compartment Commercial Sink with Right Drainboard - 18" x 18" Bowl

## STANDARD FEATURES

- Commercial 1 Compartment Sink
- Heavy Duty 304 Stainless Steel
- 18" X 18" X 11" Bowl Size
- · Rolled Edges and Backsplash
- Includes Basket and Drain
- Adjustable Bullet Feet
- · Optional Cross Bracing
- Pre-punched Faucet Holes, 8" Centers

Wash pots and pans or prep food with this Prepline XS1C-1818-R 38" commercial stainless steel three compartment sink with right drainboard.