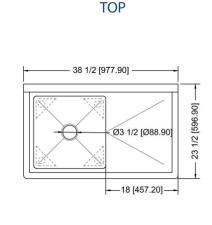

## TECHNICAL DATA

| Model       | Length | Width | Height | Working Height | Bowl L to R | Bowl F to B | Bowl Depth | Drainboard |
|-------------|--------|-------|--------|----------------|-------------|-------------|------------|------------|
| XS1C-1818-R | 38.5"  | 23.5" | 43.75" | 36.5"          | 18"         | 18"         | 11"        | Right      |