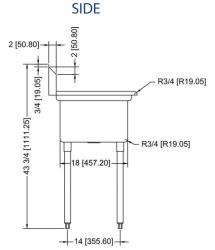

## TECHNICAL DATA

| Model       | Length | Width | Height | Working Height | Bowl L to R | Bowl F to B | Bowl Depth | Drainboard |
|-------------|--------|-------|--------|----------------|-------------|-------------|------------|------------|
| XS1C-1818-R | 38.5"  | 23.5" | 43.75" | 36.5"          | 18"         | 18"         | 11"        | Right      |