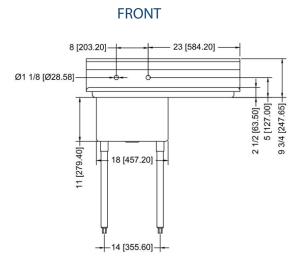

## TECHNICAL DATA

| Model       | Length | Width | Height | Working Height | Bowl L to R | Bowl F to B | Bowl Depth | Drainboard |
|-------------|--------|-------|--------|----------------|-------------|-------------|------------|------------|
| XS1C-1818-R | 38.5"  | 23.5" | 43.75" | 36.5"          | 18"         | 18"         | 11"        | Right      |