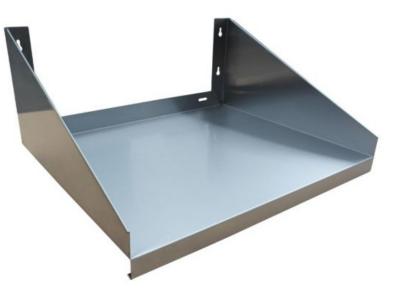

## **PWMS-Series Stainless Steel Wall-Mount Microwave Shelf**

PWMS-2424 MODEL PICTURED

## **FEATURES**

- ▶ High grade stainless steel body
- Heavy duty and durable
- Anti-corrosion
- Waterproof

- Easy to clean
- No sharp edges
- Predrilled screw holes for mounting
- NSF certified

## **TECHNICAL DATA**

| Model     | Dimensions         | Gauge | Material        | Shelf Capacity | Unit Weight | Shipping Weight |
|-----------|--------------------|-------|-----------------|----------------|-------------|-----------------|
| PWMS-2418 | 18"L x 24"D x 12"H | 18    | Stainless Steel | 185 lb.        | 9 lb.       | 11 lb.          |
| PWMS-2424 | 24"L x 24"D x 12"H | 18    | Stainless Steel | 200 lb.        | 10 lb.      | 12 lb.          |