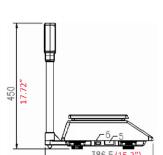

## **TECHNICAL DATA**

PSPT40

EHC-PL

SKU:

MFR ITEM #:

| Exterior Dimension | 11.42" x 15.2" x 17.72"            |
|--------------------|------------------------------------|
| Packing Dimension  | 18.5" x 13.6" x 9.1"               |
| Max Capacity       | 20kg/40lb                          |
| Min Capacity       | 0.2kg/0.4lb                        |
| Power              | Built-in batteries/ 12V AC Adapter |
| Display            | LCD with backlit                   |
| Platform Size      | 11.18" x 8.27"                     |
| Increments         | 0.005kg/0.01lb                     |
| PLU                | 265 PLUs, includes 55 hot keys     |
| Body Material      | ABS                                |
| Shipping Weight    | 11 lb.                             |