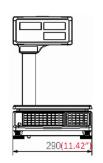

## **TECHNICAL DATA**

PSPT40

EHC-PL

SKU:

MFR ITEM #:

| Exterior Dimension | 11.42" x 15.2" x 17.72"            |
|--------------------|------------------------------------|
| Packing Dimension  | 18.5" x 13.6" x 9.1"               |
| Max Capacity       | 20kg/40lb                          |
| Min Capacity       | 0.2kg/0.4lb                        |
| Power              | Built-in batteries/ 12V AC Adapter |
| Display            | LCD with backlit                   |
| Platform Size      | 11.18" x 8.27"                     |
| Increments         | 0.005kg/0.01lb                     |
| PLU                | 265 PLUs, includes 55 hot keys     |
| Body Material      | ABS                                |
| Shipping Weight    | 11 lb.                             |