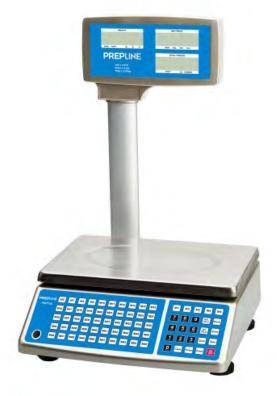

## Prepline PSPT40 40 lb. Digital Price Computing Scale with Tower, Legal for Trade

## STANDARD FEATURES

- · Includes rechargeable battery and AC adaptor
- · Removable stainless steel platform
- · Adjustable feet for quick set-up and stability
- · High precision measurements
- Easy to read LCD with backlit
- Available to connect an external printer
- PLU memorizes Name, Ingredients, Unit price..
- Standard RS232 & USB port

This Prepline scale is a 40 lb. commercial food scale designed for stores, shops, supermarkets and other establishments that compute purchase price based on weight.