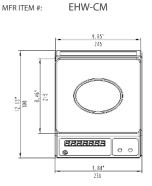

## **TECHNICAL DATA**

PSP40

SKU:

| Exterior Dimension | 12.13" x 9.84" x 4.33"            |
|--------------------|-----------------------------------|
| Packing Dimension  | 14.3" x 12.4" x 8"                |
| Capacity           | 40 lb. x 0.2 oz. / 20 kg x 0.01kg |
| Power              | 4xAA batteries/ 9V AC Adapter     |
| Tare Range         | Up to 100%FS                      |
| Display            | LCD with backlit                  |
| Platform Size      | 9.65" x 8.46"                     |
| Increments         | 0.02oz/0.01kg                     |
| Controls           | 2-Key (Unit/Tare, On/Off/Zero)    |
| Body Material      | ABS                               |
| Shipping Weight    | 6 lb.                             |
|                    |                                   |