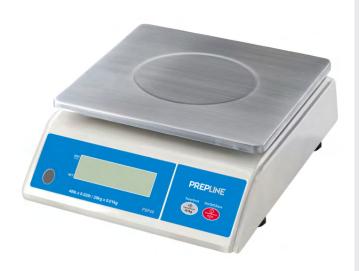

## Prepline PSP40 40 lb. Digital Portion Control Scale with LCD Display

This Prepline scale is a 40 lb. commercial food scale designed for warehouse, shops, stores, delis, bakeries and other establishments. An easy to read LCD screen offers a clear view to both the vendor and the customer.

## STANDARD FEATURES

- · Includes 4xAA batteries and AC adaptor
- · Removable stainless steel platform
- · Adjustable feet for quick set-up and stability
- · High precision measurements
- · Easy to read LCD display with backlit
- One-step successive Tare feature
- Durable construction