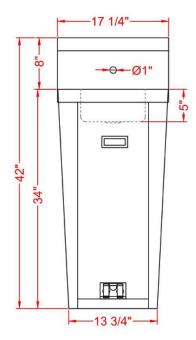

#### **DIMENSIONS**

| Overall Dimensions   | 21.25"L x 17.25"D x 42"H |
|----------------------|--------------------------|
| Packaging Dimensions | 22″L x 18″W x 43″H       |
| Unit Weight          | 45 lb.                   |
| Shipping Weight      | 50 lb.                   |

#### CONSTRUCTION

| CONSTRUCTION         |                                                            |
|----------------------|------------------------------------------------------------|
| Exterior Material    | Stainless Steel                                            |
| Compartments         | 1                                                          |
| Sink Bowl Dimemsions | 14"L x 10"W x 5"D                                          |
| Backsplash           | 8"                                                         |
| Accessories Included | 6" Gooseneck Faucet<br>1-1/2" Drain Basket<br>Water Valves |

## **DIAGRAM**

MODEL: PHSP

MFR ITEM #: