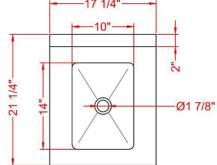

#### CONSTRUCTION

| CONSTRUCTION         |                                                            |
|----------------------|------------------------------------------------------------|
| Exterior Material    | Stainless Steel                                            |
| Compartments         | 1                                                          |
| Sink Bowl Dimemsions | 14"L x 10"W x 5"D                                          |
| Backsplash           | 8"                                                         |
| Accessories Included | 6" Gooseneck Faucet<br>1-1/2" Drain Basket<br>Water Valves |

## **DIAGRAM**

MODEL: PHSP

MFR ITEM #: