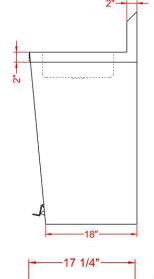

#### **DIMENSIONS**

| Overall Dimensions   | 21.25"L x 17.25"D x 42"H |
|----------------------|--------------------------|
| Packaging Dimensions | 22″L x 18″W x 43″H       |
| Unit Weight          | 45 lb.                   |
| Shipping Weight      | 50 lb.                   |

#### CONSTRUCTION

| CONSTRUCTION         |                                                            |
|----------------------|------------------------------------------------------------|
| Exterior Material    | Stainless Steel                                            |
| Compartments         | 1                                                          |
| Sink Bowl Dimemsions | 14"L x 10"W x 5"D                                          |
| Backsplash           | 8"                                                         |
| Accessories Included | 6" Gooseneck Faucet<br>1-1/2" Drain Basket<br>Water Valves |

## **DIAGRAM**

MODEL: PHSP

MFR ITEM #: