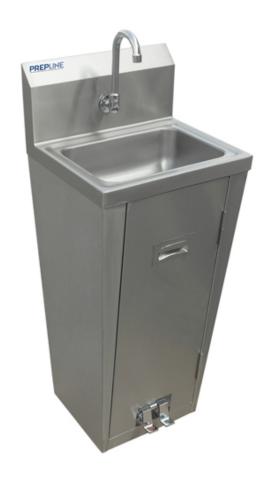

### **PHSP Hands Free Hand Sink with Pedestal Base**

### **FEATURES**

- · Hands-free operation
- · Prevention of germs and bacteria
- · Cold and hot water controlled by foot pedal
- · Space saving design
- 18 gauge and 304 stainless steel construction
- · 34" pedestal height
- 8" backsplash
- 14" X 10" X 5" bowl size
- · Faucet, drain and foot water valves included
- · Keeps kitchen and healthcare facilities clean
- 3/8" 18 NPT water connection

This Prepline PHSP hands-free hand sink with pedestal base is perfect for diners, restaurants, healthcare facilities, ice cream shops, and other foodservice establishments.

SR Brands is a US supplier of premium quality commercial cooking, refrigeration and food preparation equipment. Our aim is simple. Produce industry-leading commercial restaurant equipment at reasonable prices, and back it all up with an easy to understand, no nonsense warranty that people can count on.