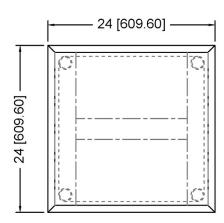

### **TECHNICAL DATA**

| Model    | L/D/H           | Working Height | Net Weight | Packing Size          | Packing  | Top Shelf | Undershelf | Raised |
|----------|-----------------|----------------|------------|-----------------------|----------|-----------|------------|--------|
|          |                 |                |            |                       | Weitght  | Capacity  | Capacity   | Edge   |
| PMT-2424 | 24" x 24" x 24" | 24"            | 29 lb.     | 30.3" x 24.8" x 3.35" | 30.5 lb. | 700 lb.   | 540 lb.    | 3/8"   |

SKU: PMT-2424 MFR ITEM #: PMTG-2424-418

**TOP** 