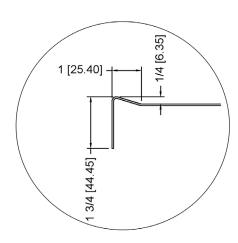

#### STANDARD FEATURES

- High grade Stainless steel body
- Top shelf with 3/8" marine edge at four sides
- Top reinforced with hat channel frame
- Anti-corrosion and water-proof
- Knock-down design easy to assemble
- All edges finished to provide safety
- NSF

### **TECHNICAL DATA**

| Model    | L/D/H           | Working Height | Net Weight | Packing Size          | Packing  | Top Shelf | Undershelf | Raised |
|----------|-----------------|----------------|------------|-----------------------|----------|-----------|------------|--------|
|          |                 |                |            |                       | Weitght  | Capacity  | Capacity   | Edge   |
| PMT-2424 | 24" x 24" x 24" | 24"            | 29 lb.     | 30.3" x 24.8" x 3.35" | 30.5 lb. | 700 lb.   | 540 lb.    | 3/8"   |

### **DETAILS**