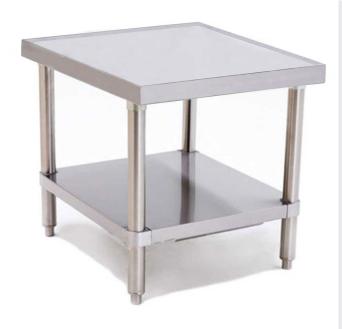

## Prepline PMT-2424 24" Stainless Steel Mixer Stand with Marine Edge

This mixer stand provides a stable platform for your mixer while ensuring a clean work environment. Its sturdy construction ensures long-lasting performance, making it ideal for professional use.