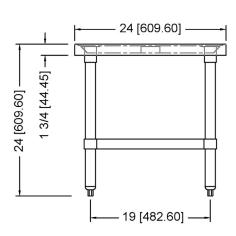

### **TECHNICAL DATA**

| Model    | L/D/H           | Working Height | Net Weight | Packing Size          | Packing  | Top Shelf | Undershelf | Raised |
|----------|-----------------|----------------|------------|-----------------------|----------|-----------|------------|--------|
|          |                 |                |            |                       | Weitght  | Capacity  | Capacity   | Edge   |
| PMT-2424 | 24" x 24" x 24" | 24"            | 29 lb.     | 30.3" x 24.8" x 3.35" | 30.5 lb. | 700 lb.   | 540 lb.    | 3/8"   |

#### **FRONT**