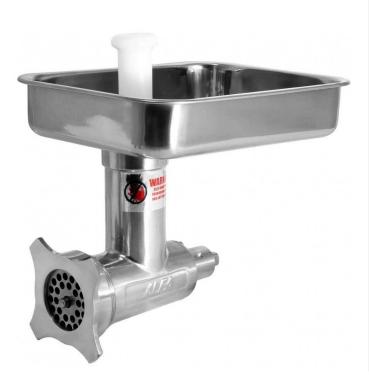

### PHL-MH12 Stainless Steel Mincer Meat Grinder #12 Hub Attachment

## **FEATURES**

- Stainless steel construction
- No sharp corners or seams
- Rifled chambers
- #12 Hub attachment
- Meat grinder head
- Feeder pan
- Knife
- ▶ 3/16" (6mm) stainless steel plate
- ▶ 5/16" (8mm) stainless steel plate
- Meat pusher and stuffer tube (3/4")

This is a high-quality commercial meat grinder attachment that plugs to the #12 hub on popular mixer units. The Prepline features a stainless steel feed pan, a stomper, cast iron cylinder, ring, knife, and other accessories that make a complete, reliable unit. Take advantage of this versatile and durable unit to process meat with total ease.