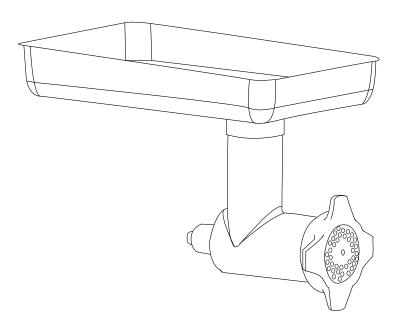

ar. Glass due to its fragile nature, is not included under warranty coverage. Always inspect your delivery for freight damage before you accept it. Freight damage will not be considered a manufacturing defect and should be refused or remedied through a claim with the carrier.





| Datasheet |
|-----------|
|-----------|

| Model #: Approval: | Project: | Quantity: |  |
|--------------------|----------|-----------|--|
|                    | Model #: | Approval: |  |

For Commercial Use Only

# **TECHNICAL DATA**

#### DIMENSIONS

| Exterior Dimensions  | 13"L x 10"D x 10"H |
|----------------------|--------------------|
| Packaging Dimensions | 15"L x 12"W x12"H  |
| Unit Weight          | 10 lb.             |
| Shipping Weight      | 13 lb.             |

## DIAGRAM

### MODEL:PHL-MH12



#### GRINDING

| Head Size           | #12             |
|---------------------|-----------------|
| Throat Opening      | 2"              |
| Production Capacity | 250-550 lbs./hr |
| Extruder Disc/Plate | 6mm, 8mm        |
| RPM                 | 170-200         |

#### **CONSTRUCTION**

| Exterior Material | Stainless Steel |
|-------------------|-----------------|
| Blade Material    | Stainless Steel |