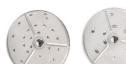

## **TECHNICAL DATA**

| Exterior Dimension                   | 12.5" x 11" x 25"              |  |
|--------------------------------------|--------------------------------|--|
| Base Height                          | 9.25"                          |  |
| Voltage                              | 120V                           |  |
| Wattage                              | 735W                           |  |
| Amps                                 | 6.125A                         |  |
| Phase                                | 1 PH                           |  |
| Plug Type                            | 5-15P NEMA                     |  |
| Horsepower                           | 1 HP                           |  |
| Hopper Style                         | Half Moon                      |  |
| RPM                                  | 1800                           |  |
| Speeds                               | 1                              |  |
| Net Weight                           | 43 LB.                         |  |
| Number of Discs /<br>Blades Included | 2 Slicing Discs (5/64", 5/32") |  |
| Blades Included                      | 2 Grating Disks (1/8", 1/4")   |  |
| Туре                                 | Continuous Feed Processors     |  |

Slicing Discs (5/64", 5/32") Grating Disks (1/8", 1/4")

USR Brands is a US supplier of premium quality commercial cooking, refrigeration and food preparation equipment. Our aim is simple. Produce industry-leading commercial restaurant equipment at reasonable prices, and back it all up with an easy to understand, no nonsense warranty that people can count on.