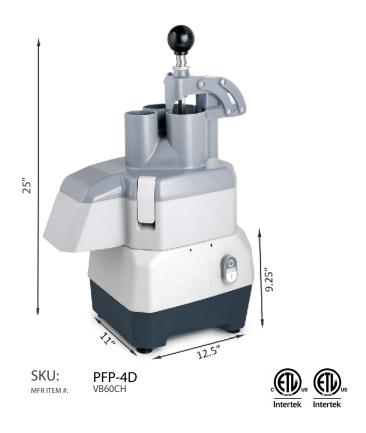

## PFP-4D Continuous Feed Food Processor with 4 Discs - 1 HP

## **TECHNICAL DATA**

| Exterior Dimension                   | 12.5" x 11" x 25"              |  |
|--------------------------------------|--------------------------------|--|
| Base Height                          | 9.25"                          |  |
| Voltage                              | 120V                           |  |
| Wattage                              | 735W                           |  |
| Amps                                 | 6.125A                         |  |
| Phase                                | 1 PH                           |  |
| Plug Type                            | 5-15P NEMA                     |  |
| Horsepower                           | 1 HP                           |  |
| Hopper Style                         | Half Moon                      |  |
| RPM                                  | 1800                           |  |
| Speeds                               | 1                              |  |
| Net Weight                           | 43 LB.                         |  |
| Number of Discs /<br>Blades Included | 2 Slicing Discs (5/64", 5/32") |  |
| Blades Included                      | 2 Grating Disks (1/8", 1/4")   |  |
| Туре                                 | Continuous Feed Processors     |  |

## FEATURES

- Wide Application for Restaurants, Delis.
- Safety Protection Mechanism
- Easy to Use and Clean up
- Multi-function with 4 Discs
- Direct Drive Motor (1HP)
- Compact Design and Easy to Use