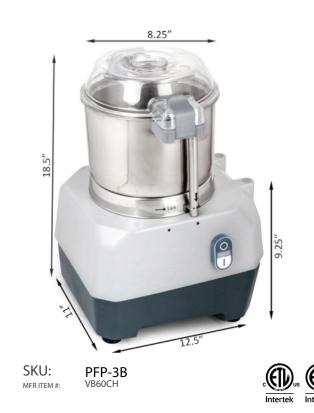

## PFP-3B 3 Qt. Stainless Steel Batch Bowl Food Processor- 1 HP

TECHNICAL DATA

Speeds Net Weight

Number of Discs / Blades Included

**Bowl Material** 

| Exterior Dimension | 12.5" x 11" x 18.5" |
|--------------------|---------------------|
| Base Height        | 9.25"               |
| Voltage            | 120V                |
| Wattage            | 735W                |
| Amps               | 6.125A              |
| Phase              | 1 PH                |
| Plug Type          | 5-15P NEMA          |
| Horsepower         | 1 HP                |
| Bowl Size          | 3 Qt.               |
| RPM                | 1500                |