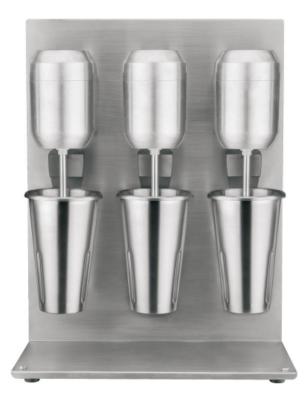

## PDM3 Triple Spindle Commercial Drink Mixer, Milkshake Machine - 120V

Prepline PDM3 Heavy-Duty Triple Spindle Drink Mixer, Milkshake Machine. Make classic milkshakes and malts your customers will love. Power through the coldest, hardest ice cream with ease, thanks to high performance motor.