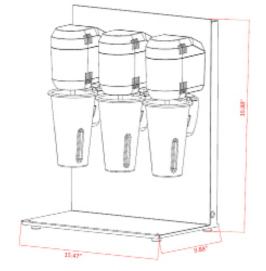

## **TECHNICAL DATA**

| Model               | PDM3               |
|---------------------|--------------------|
| Exterior Dimension  | 15.5" x 10" x 20"  |
| Net Weight          | 35 lb.             |
| Voltage/Hertz/Phase | 120V/60Hz/1PH      |
| Wattage/Amps        | 1,200W/3.636A      |
| Plug Type           | 5-15P              |
| Cord Length         | 6"                 |
| RPM                 | 10,000 - 15,000RPM |
| Speed               | 2                  |
| Body Material       | Stainless Steel    |