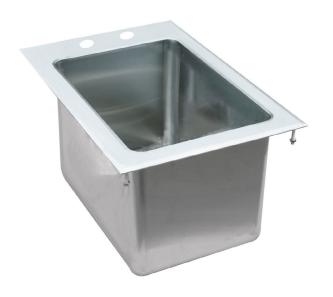

## Prepline 16" x 14" x 8" Drop-In Stainless Steel One Compartment Sink

## STANDARD FEATURES

- 304 stainless steel constrction
- 3.5" drain basket included
- · Easy installation
- Bowl size 16"X14"X8"
- Cut size 18.25" x 18.25"
- Overall size 19"X19"X8"

Drop a sink into your counter or worktable with Prepline commercial drop in sinks. This Prepline 16" x 14" x 8" drop-In stainless steel one compartment sink is made of 16GA. 304 S/S top and 18GA. 304S/S bowl, ensuring for long-term use.