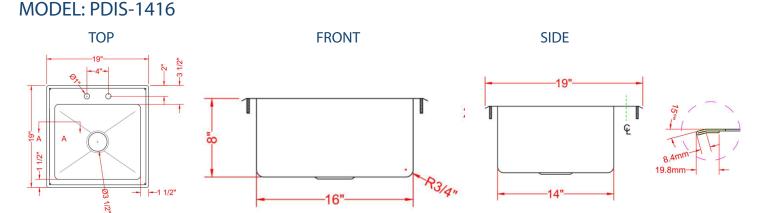

## Prepline 16" x 14" x 8" Drop-In Stainless Steel One Compartment Sink

## STANDARD FEATURES

- 304 stainless steel constrction
- 3.5" drain basket included
- · Easy installation
- Bowl size 16"X14"X8"
- Cut size 18.25" x 18.25"
- Overall size 19"X19"X8"

Drop a sink into your counter or worktable with Prepline commercial drop in sinks. This Prepline 16" x 14" x 8" drop-In stainless steel one compartment sink is made of 16GA. 304 S/S top and 18GA. 304S/S bowl, ensuring for long-term use.