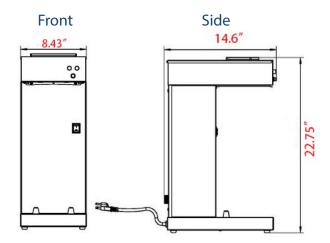

### **TECHNICAL DATA**

| SKU<br>MFR(Model)       | PCM2D<br>(RBG2201)      |
|-------------------------|-------------------------|
| Exterior Dimension      | 13.97" x 8.43" x 16.54" |
| Packing Dimension       | 18.3" x 10.24" x 19.1"  |
| Net Weight/Gross Weight | 13 lb./15 lb.           |
| Voltage/Amps/Hertz      | 120V/13.75A/50-60Hz     |
| Wattage                 | 1650W                   |
| Plug Type               | 5-15P                   |
| Material                | Stainless Steel         |