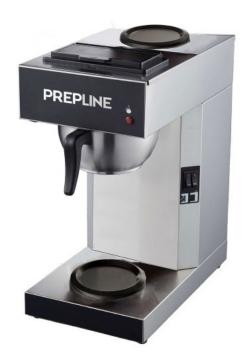

# **Prepline PCM2D Pourover Coffee Maker with 2 Warmers**

#### STANDARD FEATURES

- Stainless steel structure
- 56 cups (3.5 gallons) per hour
- Easy to use with toggle controller
- Compact design
- Fits 2 coffee decanters(Sold Separately)