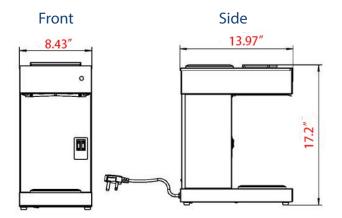

### TECHNICAL DATA

| SKU<br>MFR(Model)       | PCM2D-1<br>(RBG2201)   |
|-------------------------|------------------------|
| Exterior Dimension      | 13.97" x 8.43" x 17.2" |
| Packing Dimension       | 18.3" x 10.24" x 19.1" |
| Net Weight/Gross Weight | 13 lb./15 lb.          |
| Voltage/Amps/Hertz      | 120V/13.75A/50-60Hz    |
| Wattage                 | 1650W                  |
| Plug Type               | 5-15P                  |
| Material                | Stainless Steel        |