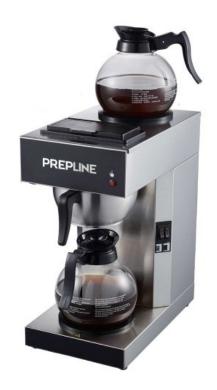

## PCM2D-1 Pourover Coffee Maker with 2 Decanters and 2 Warmers - 120V

#### STANDARD FEATURES

- Stainless steel structure
- 56 cups (3.5 gallons) per hour
- Easy to use with toggle controller
- Compact design
- (25) filter paper and (2) decanter included

### TECHNICAL DATA

| SKU<br>MFR(Model)       | PCM2D-1<br>(RBG2201)   |
|-------------------------|------------------------|
| Exterior Dimension      | 13.97" x 8.43" x 17.2" |
| Packing Dimension       | 18.3" x 10.24" x 19.1" |
| Net Weight/Gross Weight | 13 lb./15 lb.          |
| Voltage/Amps/Hertz      | 120V/13.75A/50-60Hz    |
| Wattage                 | 1650W                  |
| Plug Type               | 5-15P                  |
| Material                | Stainless Steel        |