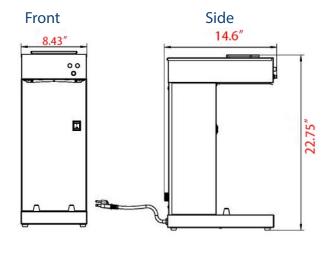

## **TECHNICAL DATA**

| SKU<br>MFR(Model)       | PCM1A<br>(RUA-0001)    |
|-------------------------|------------------------|
| Exterior Dimension      | 14.6" x 8.43" x 22.75" |
| Packing Dimension       | 18.7" x 10.24" x 25.2" |
| Net Weight/Gross Weight | 14.2lb./17.5lb.        |
| Voltage/Amps/Hertz      | 120V/12.08A/50-60Hz    |
| Wattage                 | 1450W                  |
| Plug Type               | 5-15P                  |
| Material                | Stainless Steel        |
|                         |                        |