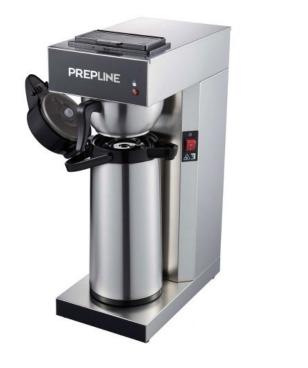

## **Prepline PCM1A Pourover Coffee Brewer with Airpot**

## FEATURES

- Stainless steel structure
- 56 cups (3.5 gallons) per hour
- Easy to use with toggle controller
- Compact design
- (1) Airpot and (25) filter paper included