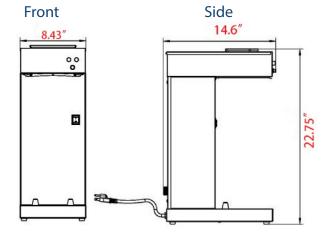

### **TECHNICAL DATA**

| SKU<br>MFR(Model)       | PCM1<br>(RUA-0001)     |
|-------------------------|------------------------|
| Exterior Dimension      | 14.6" x 8.43" x 22.75" |
| Packing Dimension       | 18.7" x 10.24" x 25.2" |
| Net Weight/Gross Weight | 14.2lb./17.5lb.        |
| Voltage/Amps/Hertz      | 120V/12.08A/50-60Hz    |
| Wattage                 | 1450W                  |
| Plug Type               | 5-15P                  |
| Material                | Stainless Steel        |