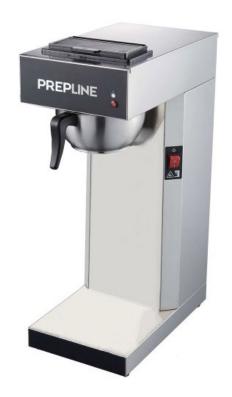

# **Prepline PCM1 Pourover Coffee Brewer**

## **FEATURES**

- Stainless steel structure
- 56 cups (3.5 gallons) per hour
- Easy to use with toggle controller
- Compact design
- (25) filter paper included

### **TECHNICAL DATA**

| SKU<br>MFR(Model)       | PCM1<br>(RUA-0001)     |
|-------------------------|------------------------|
| Exterior Dimension      | 14.6" x 8.43" x 22.75" |
| Packing Dimension       | 18.7" x 10.24" x 25.2" |
| Net Weight/Gross Weight | 14.2lb./17.5lb.        |
| Voltage/Amps/Hertz      | 120V/12.08A/50-60Hz    |
| Wattage                 | 1450W                  |
| Plug Type               | 5-15P                  |
| Material                | Stainless Steel        |