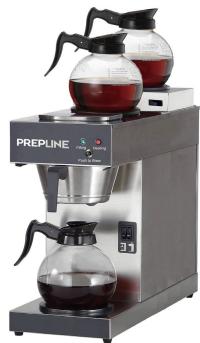

# Prepline PACM-3D Automatic Coffee Maker with 3 Decanters - 120V

#### STANDARD FEATURES

- Fill Reservoir Automatically
- 60 cups (3.8 gallons) per hour
- Pourover Option on Top
- Easy to use with toggle controller
- Fits 3 coffee decanters(Included)

### **ACCESSORIES**

(3) Glass Coffee Decanter included

## TECHNICAL DATA

| SKU<br>MFR(Model)         | PACM-3D<br>(RUG-3008A)   |
|---------------------------|--------------------------|
| Exterior Dimension(W*D*H) | 8.43" x 20.86" x 18.89"  |
| Packing Dimension(W*D*H)  | 11.81" x 23.62" x 22.44" |
| Net Weight/Gross Weight   | 16.2 lb./21.61 lb.       |
| Voltage/Amps/Hertz        | 120V/13.75A/50-60Hz      |
| Wattage                   | 1650W                    |
| Plug Type                 | 5-15P                    |
| Water Source              | Connect to Water Pipe    |

**Front**