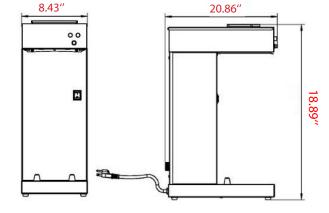

## TECHNICAL DATA

| SKU<br>MFR(Model)         | PACM-3D<br>(RUG-3008A)   |
|---------------------------|--------------------------|
| Exterior Dimension(W*D*H) | 8.43" x 20.86" x 18.89"  |
| Packing Dimension(W*D*H)  | 11.81" x 23.62" x 22.44" |
| Net Weight/Gross Weight   | 16.2 lb./21.61 lb.       |
| Voltage/Amps/Hertz        | 120V/13.75A/50-60Hz      |
| Wattage                   | 1650W                    |
| Plug Type                 | 5-15P                    |
| Water Source              | Connect to Water Pipe    |

Side

SR Brands is a US supplier of premium quality commercial cooking, refrigeration and food preparation equipment. Our aim is simple. Produce industry-leading commercial restaurant equipment at reasonable prices, and back it all up with an easy to understand, no nonsense warranty that people can count on.

**Front**