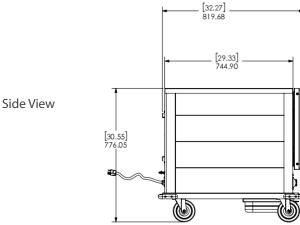

#### DIMENSIONS

| Exterior Dimensions  | 23"L x 33.15"D x 30.5"H     |
|----------------------|-----------------------------|
| Interior Dimensions  | 21"L x 29.3"D x 18.4"H      |
| Packaging Dimensions | 24.02"L x 34.25"D x 31.89"H |
| Unit Weight          | 90.4 lb.                    |
| Shipping Weight      | 95 lb.                      |