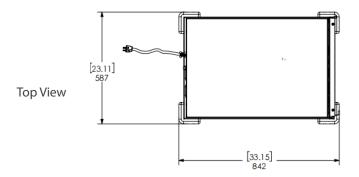

#### DIMENSIONS

| Exterior Dimensions  | 23"L x 33.15"D x 30.5"H     |
|----------------------|-----------------------------|
| Interior Dimensions  | 21"L x 29.3"D x 18.4"H      |
| Packaging Dimensions | 24.02"L x 34.25"D x 31.89"H |
| Unit Weight          | 90.4 lb.                    |
| Shipping Weight      | 95 lb.                      |