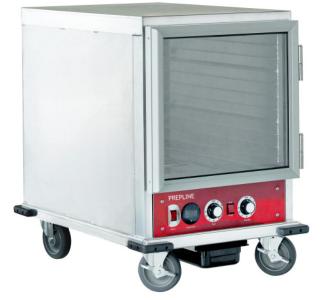

### MPN1812 Undercounter Half Size Non-Insulated Heater Proofer with Clear Door

This Prepline heat display warmer has a manual temperature and humidity control with a digital temperature display. Perfect addition to your business to hold foods at warming temperatures ready to serve.

## **FEATURES**

- Digital temperature display
- Manual temperature control
- Manual humidity control
- Corner Bumpers
- · Ventilated heating system
- Field-reversible door
- Clear door with aluminum framing
- Humidity from 30%-95%
- Maximum temperature up to 185°F
- Fits 12 Full-Size (18" x 26")
- 4 Casters, 2 with brakes
- Removable control drawer