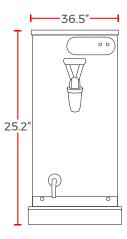

#### DIMENSIONS

| Overall Dimensions   | 7.9″L x 16.5″D x 25.2 |
|----------------------|-----------------------|
| Packaging Dimensions | 9″L x 12″W x 26″H     |
| Capacity             | 10 Liter / 2.6 Gallon |
| Unit Weight          | 33 lb.                |
| Shipping Weight      | 39 lb.                |

## FRONT VIEW