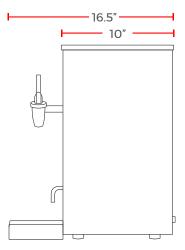

#### DIMENSIONS

| Overall Dimensions   | 7.9″L x 16.5″D x 25.2 |
|----------------------|-----------------------|
| Packaging Dimensions | 9″L x 12″W x 26″H     |
| Capacity             | 10 Liter / 2.6 Gallon |
| Unit Weight          | 33 lb.                |
| Shipping Weight      | 39 lb.                |

## SIDE VIEW