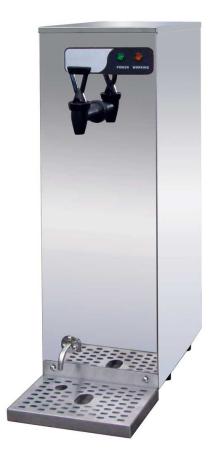

# HWD-10 2.6 Gallon Hot Water Dispenser

# FEATURES

- Instant automatic water refill
- Keeps water temperature constant
- 2.6 gallon capacity
- Stainless steel no-drip faucet
- Ideal for large scale food preparation
- Easy-to-clean exterior
- Removable drip tray
- Water line located in the rear

The Prepline HWD-Series hot water dispenser is perfect for making hot water for tea. Featuring a water line and drip tray, this commercial stainless steel finish unit is great for highvolume drink service.