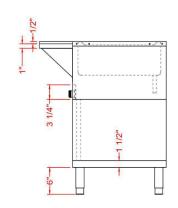

ant equipment at reasonable prices, and back it all up with an easy to understand, no nonsense warranty that people can count on.



# **Datasheet**

| Project: | Quantity: |
|----------|-----------|
| Model #: | Approval: |

For Commercial Use Only

# TECHNICAL DATA

| MODEL     | Exterior<br>Dimension | Number of<br>Well(s) | Number of<br>Burner(s) | BTU per<br>Burner | Total BTU | Well Type   | Body Type |
|-----------|-----------------------|----------------------|------------------------|-------------------|-----------|-------------|-----------|
| GSTC74-5S | 74" x 30.6" x 34.4"   | 5                    | 5                      | 3,500BTU          | 17,500BTU | Sealed Well | Cabinet   |

### **TECHNICAL DRAWING**

SKU: GSTC74-50 MFR ITEM #: GST-5OW-CBSD

**FRONT** 

SIDE

**TOP** 







#### Optional Lighted Sneeze Guard

**FRONT** SIDE **TOP**