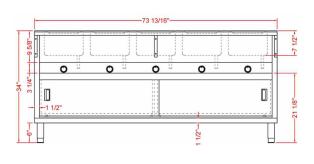

### **TECHNICAL DRAWING**

SKU: GSTC74-50 MFR ITEM #: GST-5OW-CBSD

**FRONT** 

SIDE

**TOP** 