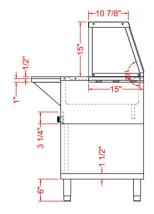

### **Optional Lighted Sneeze Guard**

- 74" Lighted Heated Sneeze Guard
- Four side tempered glass
- · Includes five heat lamp bulbs
- Prevents contamination

This 74" food service glass sneeze guard display features stainless steel frame with four sides tempered glass, allowing customers excellent views of your food from all angles. The standard 120V makes set up easy.

#### Optional Lighted Sneeze Guard

**FRONT** SIDE **TOP** 