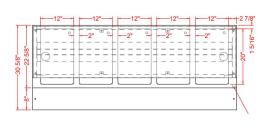

# TECHNICAL DATA

| MODEL     | Exterior<br>Dimension | Number of<br>Well(s) | Number of<br>Burner(s) | BTU per<br>Burner | Total BTU | Well Type   | Body Type |
|-----------|-----------------------|----------------------|------------------------|-------------------|-----------|-------------|-----------|
| GSTC74-5S | 74" x 30.6" x 34.4"   | 5                    | 5                      | 3,500BTU          | 17,500BTU | Sealed Well | Cabinet   |

### **TECHNICAL DRAWING**

SKU: GSTC74-50 MFR ITEM #: GST-5OW-CBSD

**FRONT** 

SIDE

**TOP** 