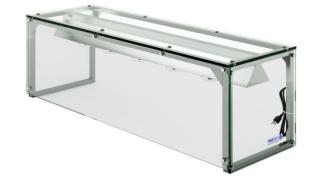

### **Optional Lighted Sneeze Guard**

- 74" Lighted Heated Sneeze Guard
- Four side tempered glass
- · Includes five heat lamp bulbs
- Prevents contamination

This 74" food service glass sneeze guard display features stainless steel frame with four sides tempered glass, allowing customers excellent views of your food from all angles. The standard 120V makes set up easy.