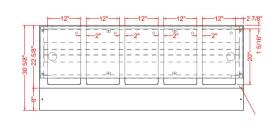

# TECHNICAL DATA

| MODEL     | Exterior<br>Dimension | Number of<br>Well(s) | Number of<br>Burner(s) | BTU per<br>Burner | Total BTU | Well Type   | Body Type |
|-----------|-----------------------|----------------------|------------------------|-------------------|-----------|-------------|-----------|
| GSTC74-5S | 74" x 30.6" x 34.4"   | 5                    | 5                      | 3,500BTU          | 17,500BTU | Sealed Well | Cabinet   |

### **TECHNICAL DRAWING**

SKU: GSTC74-50 MFR ITEM #: GST-5OW-CBSD

**FRONT** 

SIDE

**TOP** 