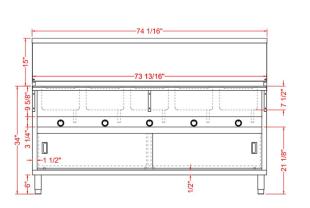

# TECHNICAL DATA

| MODEL     | Exterior<br>Dimension | Number of<br>Well(s) | Number of<br>Burner(s) | BTU per<br>Burner | Total BTU | Well Type   | Body Type |
|-----------|-----------------------|----------------------|------------------------|-------------------|-----------|-------------|-----------|
| GSTC74-5S | 74" x 30.6" x 34.4"   | 5                    | 5                      | 3,500BTU          | 17,500BTU | Sealed Well | Cabinet   |

### **TECHNICAL DRAWING**

SKU: GSTC74-50 MFR ITEM #: GST-5OW-CBSD

**FRONT** 

SIDE

**TOP** 