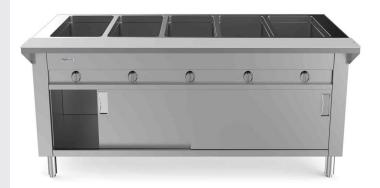

# 74" Five Well Gas Hot Food Steam Table with Enclosed Base

#### **FEATURES**

- Removable 1/2" thick poly cutting board
- · Stainless steel construction
- 5 Powerful Jet burners
- · Sliding doors with handle
- · Legs included
- Fiberglass insulation between wells
- Gas regulator included
- Independent heat controls
- · Built-in water drain
- Sealed well design for water heat (no spillage pans needed)

# TECHNICAL DATA

| MODEL     | Exterior<br>Dimension | Number of<br>Well(s) | Number of<br>Burner(s) | BTU per<br>Burner | Total BTU | Well Type   | Body Type |
|-----------|-----------------------|----------------------|------------------------|-------------------|-----------|-------------|-----------|
| GSTC74-5S | 74" x 30.6" x 34.4"   | 5                    | 5                      | 3,500BTU          | 17,500BTU | Sealed Well | Cabinet   |