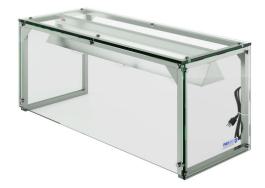

# Optional Lighted Sneeze Guard

- 48" Lighted Heated Sneeze Guard
- Four side tempered glass
- · Includes three heat lamp bulbs
- Prevents contamination

This 48" food service glass sneeze guard display features stainless steel frame with four sides tempered glass, allowing customers excellent views of your food from all angles. The standard 120V makes set up easy.

### Optional Lighted Sneeze Guard