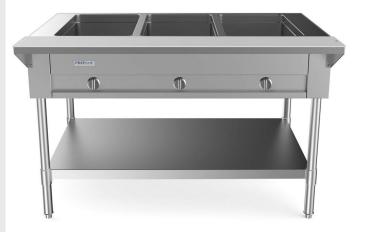

### 48" Three Well Gas Hot Food Steam Table with Undershelf

### **FEATURES**

- Removable 1/2" thick poly cutting board
- Stainless steel construction
- 3 Powerful Jet burners
- · Undershelf included
- Legs included, casters optional
- Fiberglass insulation between wells
- Gas regulator included
- Independent heat controls
- No plumbing or drain needed
- Open well design for water (spillage pans sold separately) or dry heat

# **TECHNICAL DATA**

| MODEL    | Exterior<br>Dimension | Number of<br>Well(s) | Number of<br>Burner(s) | BTU per<br>Burner | Total BTU | Well Type | Body Type  |
|----------|-----------------------|----------------------|------------------------|-------------------|-----------|-----------|------------|
| GST48-3O | 48" x 30.6" x 34.4"   | 3                    | 3                      | 3,500BTU          | 10,500BTU | Open Well | Undershelf |