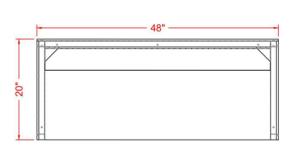

# **TECHNICAL DATA**

| MODEL    | Exterior<br>Dimension | Number of<br>Well(s) | Number of<br>Burner(s) | BTU per<br>Burner | Total BTU | Well Type | Body Type  |
|----------|-----------------------|----------------------|------------------------|-------------------|-----------|-----------|------------|
| GST48-3O | 48" x 30.6" x 34.4"   | 3                    | 3                      | 3,500BTU          | 10,500BTU | Open Well | Undershelf |

## **TECHNICAL DRAWING**

SKU: GST48-30 GST-3OW-US MFR ITEM #:

#### **FRONT**