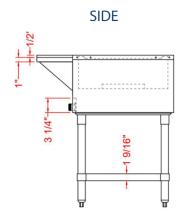

ndustry-leading commercial restaurant equipment at reasonable prices, and back it all up with an easy to understand, no nonsense warranty that people can count on.



# **Datasheet**

| Project: | Quantity: |
|----------|-----------|
| Model #: | Approval: |

For Commercial Use Only

# **TECHNICAL DATA**

| MODEL    | Exterior<br>Dimension | Number of<br>Well(s) | Number of<br>Burner(s) | BTU per<br>Burner | Total BTU | Well Type | Body Type  |
|----------|-----------------------|----------------------|------------------------|-------------------|-----------|-----------|------------|
| GST48-3O | 48" x 30.6" x 34.4"   | 3                    | 3                      | 3,500BTU          | 10,500BTU | Open Well | Undershelf |

## **TECHNICAL DRAWING**

SKU: GST48-30 GST-3OW-US MFR ITEM #:







### Optional Lighted Sneeze Guard

#### **FRONT**