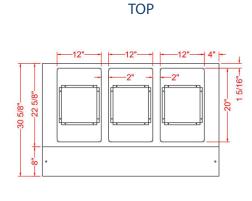

# **TECHNICAL DATA**

| MODEL    | Exterior<br>Dimension | Number of<br>Well(s) | Number of<br>Burner(s) | BTU per<br>Burner | Total BTU | Well Type | Body Type  |
|----------|-----------------------|----------------------|------------------------|-------------------|-----------|-----------|------------|
| GST48-3O | 48" x 30.6" x 34.4"   | 3                    | 3                      | 3,500BTU          | 10,500BTU | Open Well | Undershelf |

## **TECHNICAL DRAWING**

SKU: GST48-30 GST-3OW-US MFR ITEM #: