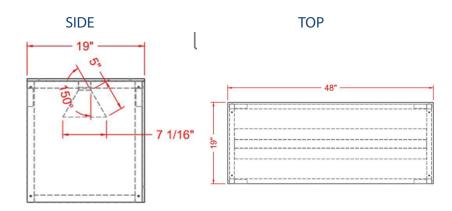

# Optional Lighted Sneeze Guard

- 48" Lighted Heated Sneeze Guard
- Four side tempered glass
- · Includes three heat lamp bulbs
- Prevents contamination

This 48" food service glass sneeze guard display features stainless steel frame with four sides tempered glass, allowing customers excellent views of your food from all angles. The standard 120V makes set up easy.

### Optional Lighted Sneeze Guard