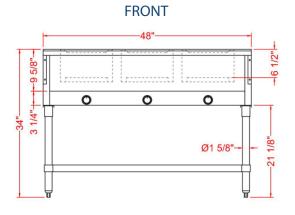

industry-leading commercial restaurant equipment at reasonable prices, and back it all up with an easy to understand, no nonsense warranty that people can count on.



# **Datasheet**

| Project: | Quantity: |
|----------|-----------|
| Model #: | Approval: |

For Commercial Use Only

# **TECHNICAL DATA**

| MODEL    | Exterior<br>Dimension | Number of<br>Well(s) | Number of<br>Burner(s) | BTU per<br>Burner | Total BTU | Well Type | Body Type  |
|----------|-----------------------|----------------------|------------------------|-------------------|-----------|-----------|------------|
| GST48-3O | 48" x 30.6" x 34.4"   | 3                    | 3                      | 3,500BTU          | 10,500BTU | Open Well | Undershelf |

## **TECHNICAL DRAWING**

SKU: GST48-30 GST-3OW-US MFR ITEM #:







### Optional Lighted Sneeze Guard

#### **FRONT**