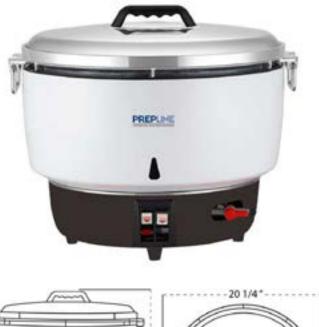

## **GRC110-NG Natural Gas Rice Cooker and Warmer - 14,000 BTU**

## **FEATURES**

- ► Cast aluminum inner pot
- ▶ For 55 cups raw rice(110 cups cooked rice)
- ▶ 120v/60/1750 watts
- ▶ Gas Pressure 2.8 kpa
- ▶ 14,000 BTU