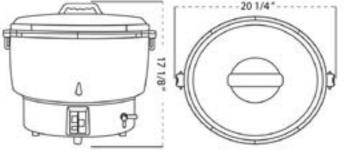

## **GRC110-NG Natural Gas Rice Cooker and Warmer - 14,000 BTU**

## **FEATURES**

- ► Cast aluminum inner pot
- ▶ For 55 cups raw rice(110 cups cooked rice)
- ▶ 120v/60/1750 watts
- ▶ Gas Pressure 2.8 kpa
- ▶ 14,000 BTU