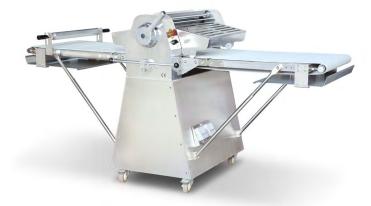

### FSS-89 89" Floor Model Reversible Dough Sheeter with Roller Pin, All Stainless Steel Body - 120V

Datasheet

Streamline dough preparation tasks in your commercial kitchen with the Prepline dough sheeter machine. This sheeter is ideal for bakeries, restaurants, pizzerias, and hotels because it quickly churns out inch after inch of dough for pasta, wraps, pizza and baked goods. This is a 3/4 HP reversible floor model dough sheeter. It comes with stainless steel rollers that are adjustable to support dough thickness between the 1mm and 40mm range. Get more value with the Prepline food service dough sheeter that is built for durability and reliability.