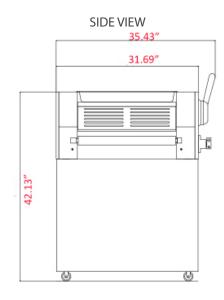

# DIAGRAM

| MODEL:<br>MFR ITEM #: | FSS-89     | 0<br> |
|-----------------------|------------|-------|
|                       | FRON TVIEW |       |
| 42.13"                |            |       |

TOP VIEW

#### DIMENSIONS

| Working Dimensions   | 89.6"W x 34.6"D x 42.13"H |
|----------------------|---------------------------|
| Folded Dimensions    | 29.5"W x 34.6"D x 63"H    |
| Packaging Dimensions | 38.2"W x 28.3"D x 67.7"H  |
| Unit Weight          | 432 lb.                   |
| Shipping Weight      | 556 lb.                   |