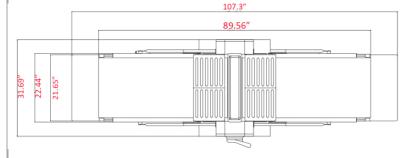

# DIAGRAM

| MODEL:<br>MFR ITEM #: | FSS-89     | 0<br> |
|-----------------------|------------|-------|
|                       | FRON TVIEW |       |
| 42.13"                |            |       |

TOP VIEW

#### DIMENSIONS

| Working Dimensions   | 89.6"W x 34.6"D x 42.13"H |
|----------------------|---------------------------|
| Folded Dimensions    | 29.5"W x 34.6"D x 63"H    |
| Packaging Dimensions | 38.2"W x 28.3"D x 67.7"H  |
| Unit Weight          | 432 lb.                   |
| Shipping Weight      | 556 lb.                   |