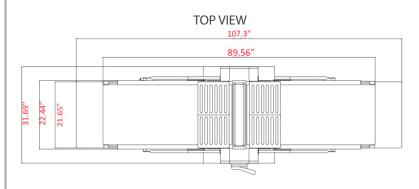

#### **DIMENSIONS**

| Working Dimensions   | 89.6"W x 34.6"D x 42.13"H |
|----------------------|---------------------------|
| Folded Dimensions    | 29.5"W x 34.6"D x 63"H    |
| Packaging Dimensions | 38.2"W x 28.3"D x 67.7"H  |
| Unit Weight          | 432 lb.                   |
| Shipping Weight      | 556 lb.                   |