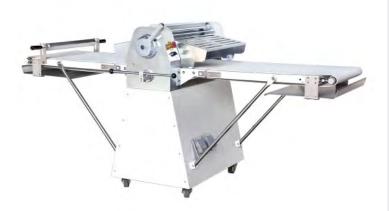

### FSP-89 89" Floor Model Reversible Dough Sheeter with Roller Pin, Painted Steel Base - 120V

Streamline dough preparation tasks in your commercial kitchen with the Prepline dough sheeter machine. This sheeter is ideal for bakeries, restaurants, pizzerias, and hotels because it quickly churns out inch after inch of dough for pasta, wraps, pizza and baked goods. This is a 3/4 HP reversible floor model dough sheeter. It comes with stainless steel rollers that are adjustable to support dough thickness between the 1mm and 40mm range. Get more value with the Prepline food service dough sheeter that is built for durability and reliability.