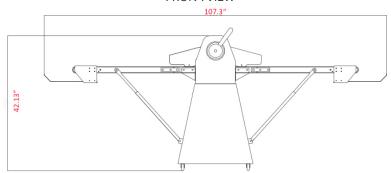

#### **DIMENSIONS**

| Working Dimensions   | 89.6"W x 34.6"D x 42.13"H |
|----------------------|---------------------------|
| Folded Dimensions    | 29.5"W x 34.6"D x 63"H    |
| Packaging Dimensions | 38.2"W x 28.3"D x 67.7"H  |
| Unit Weight          | 432 lb.                   |
| Shipping Weight      | 556 lb.                   |

# **DIAGRAM**