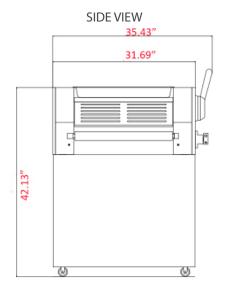

#### **DIMENSIONS**

| Working Dimensions   | 89.6"W x 34.6"D x 42.13"H |
|----------------------|---------------------------|
| Folded Dimensions    | 29.5"W x 34.6"D x 63"H    |
| Packaging Dimensions | 38.2"W x 28.3"D x 67.7"H  |
| Unit Weight          | 432 lb.                   |
| Shipping Weight      | 556 lb.                   |

# **DIAGRAM**