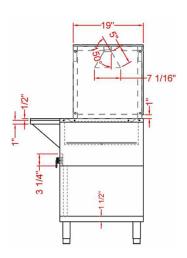

## **Optional Lighted Sneeze Guard**

- 74" Lighted Heated Sneeze Guard
- Four side tempered glass
- Includes three heat lamp bulbs
- Prevents contamination

This 74" food service glass sneeze guard display features stainless steel frame with four sides tempered glass, allowing customers excellent views of your food from all angles. The standard 120V makes set up easy.

### Optional Lighted Sneeze Guard

**FRONT** 

SIDE

**TOP** 