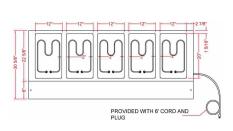

# TECHNICAL DATA

| MODEL     | Exterior<br>Dimension | Number of<br>Well(s) | Electrical        | Plug Type  | Power | Well Type | Body Type |
|-----------|-----------------------|----------------------|-------------------|------------|-------|-----------|-----------|
| ESTC74-50 | 74" x 30.6" x 34.4"   | 5                    | 208~240v/60hz/1ph | NEMA 6-20P | 3700w | Open Well | Cabinet   |

### **TECHNICAL DRAWING**

SKU: ESTC74-50 MFR ITEM #: EST-5OW-CBSD

**FRONT** 

SIDE

**TOP** 