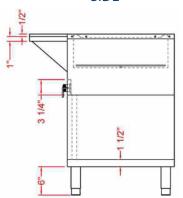

. Our aim is simple. Produce industry-leading commercial restaurant equipment at reasonable prices, and back it all up with an easy to understand, no nonsense warranty that people can count on.



# **Datasheet**

| Project: | Quantity: |
|----------|-----------|
| Model #: | Approval: |

For Commercial Use Only

# TECHNICAL DATA

| MODEL     | Exterior<br>Dimension | Number of<br>Well(s) | Electrical        | Plug Type  | Power | Well Type | Body Type |
|-----------|-----------------------|----------------------|-------------------|------------|-------|-----------|-----------|
| ESTC74-50 | 74" x 30.6" x 34.4"   | 5                    | 208~240v/60hz/1ph | NEMA 6-20P | 3700w | Open Well | Cabinet   |

### **TECHNICAL DRAWING**

SKU: ESTC74-50 MFR ITEM #: EST-5OW-CBSD

**FRONT** 



SIDE



**TOP** 



### Optional Lighted Sneeze Guard

**FRONT** 



SIDE



**TOP**