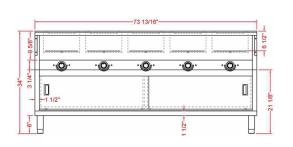

### **TECHNICAL DRAWING**

SKU: ESTC74-50 MFR ITEM #: EST-5OW-CBSD

**FRONT** 

SIDE

**TOP** 

# TECHNICAL DATA

| MODEL     | Exterior<br>Dimension | Number of<br>Well(s) | Electrical        | Plug Type  | Power | Well Type | Body Type |
|-----------|-----------------------|----------------------|-------------------|------------|-------|-----------|-----------|
| ESTC74-50 | 74" x 30.6" x 34.4"   | 5                    | 208~240v/60hz/1ph | NEMA 6-20P | 3700w | Open Well | Cabinet   |