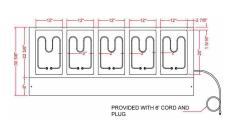

# TECHNICAL DATA

| MODEL     | Exterior<br>Dimension | Number of<br>Well(s) | Electrical        | Plug Type  | Power | Well Type | Body Type |
|-----------|-----------------------|----------------------|-------------------|------------|-------|-----------|-----------|
| ESTC74-50 | 74" x 30.6" x 34.4"   | 5                    | 208~240v/60hz/1ph | NEMA 6-20P | 3700w | Open Well | Cabinet   |

### **TECHNICAL DRAWING**

SKU: ESTC74-50 MFR ITEM #: EST-5OW-CBSD

**FRONT** 

SIDE

**TOP** 