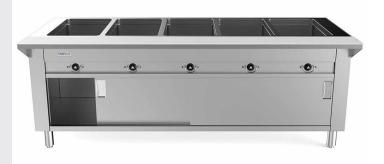

### 74" Five Well Electric Hot Food Steam Table with Enclosed Base - 208/240V, 3700W

#### **FEATURES**

- Removable 1/2" thick poly cutting board
- Stainless steel construction
- Stainless steel heating element
- Enclosed base and sliding doors included
- · Legs included, casters optional
- Fiberglass insulation between wells
- Adjustable stainless steel feet
- Independent heat controls
- No plumbing or drain needed
- Open well design for water (spillage pans sold separately) or dry heat

# TECHNICAL DATA

| MODEL     | Exterior<br>Dimension | Number of<br>Well(s) | Electrical        | Plug Type  | Power | Well Type | Body Type |
|-----------|-----------------------|----------------------|-------------------|------------|-------|-----------|-----------|
| ESTC74-50 | 74" x 30.6" x 34.4"   | 5                    | 208~240v/60hz/1ph | NEMA 6-20P | 3700w | Open Well | Cabinet   |