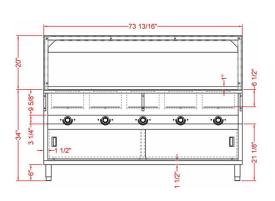

# TECHNICAL DATA

| MODEL     | Exterior<br>Dimension | Number of<br>Well(s) | Electrical        | Plug Type  | Power | Well Type | Body Type |
|-----------|-----------------------|----------------------|-------------------|------------|-------|-----------|-----------|
| ESTC74-50 | 74" x 30.6" x 34.4"   | 5                    | 208~240v/60hz/1ph | NEMA 6-20P | 3700w | Open Well | Cabinet   |

### **TECHNICAL DRAWING**

SKU: ESTC74-50 MFR ITEM #: EST-5OW-CBSD

**FRONT** 

SIDE

**TOP** 