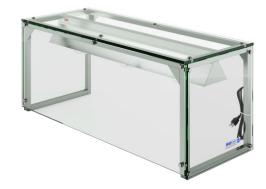

## **Optional Lighted Sneeze Guard**

- 74" Lighted Heated Sneeze Guard
- Four side tempered glass
- Includes three heat lamp bulbs
- Prevents contamination

This 74" food service glass sneeze guard display features stainless steel frame with four sides tempered glass, allowing customers excellent views of your food from all angles. The standard 120V makes set up easy.