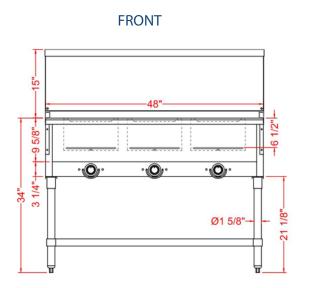

# **TECHNICAL DATA**

| MODEL    | Exterior<br>Dimension | Volts/Hertz   | Watts | Plug       | Number of<br>Well | Well Type | Body Type  |
|----------|-----------------------|---------------|-------|------------|-------------------|-----------|------------|
| EST48-3O | 48" x 30.6" x 34.4"   | 120V/60HZ/1HP | 1500W | NEMA 5-15P | 3                 | Open Well | Undershelf |

### **TECHNICAL DRAWING**