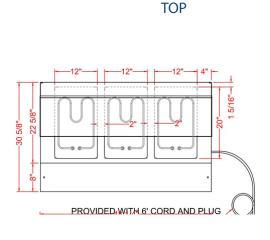

# **TECHNICAL DATA**

| MODEL    | Exterior<br>Dimension | Volts/Hertz   | Watts | Plug       | Number of<br>Well | Well Type | Body Type  |
|----------|-----------------------|---------------|-------|------------|-------------------|-----------|------------|
| EST48-3O | 48" x 30.6" x 34.4"   | 120V/60HZ/1HP | 1500W | NEMA 5-15P | 3                 | Open Well | Undershelf |

### **TECHNICAL DRAWING**