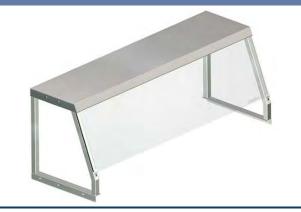

# **Optional Sneeze Guard**

- · Stainless steel construction
- · For steamtables, salad bars, counters
- · Protects food on 3 sides
- · Easy to clean

Protect your food while still allowing your customers to see your product! Stianless steel frame are easy to clean and built to last.

### With Optional Sneeze Guard