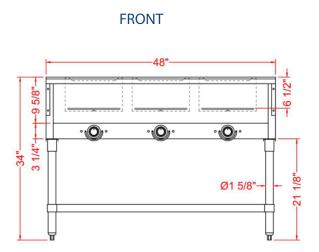

### **TECHNICAL DRAWING**

# **TECHNICAL DATA**

| MODEL    | Exterior<br>Dimension | Volts/Hertz   | Watts | Plug       | Number of<br>Well | Well Type | Body Type  |
|----------|-----------------------|---------------|-------|------------|-------------------|-----------|------------|
| EST48-3O | 48" x 30.6" x 34.4"   | 120V/60HZ/1HP | 1500W | NEMA 5-15P | 3                 | Open Well | Undershelf |