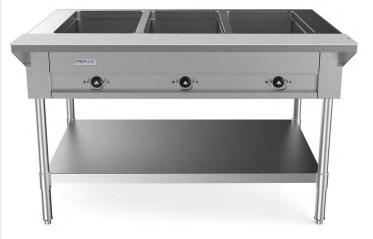

## EST48-3O 48" Three Pan Open Well Electric Hot Food Steam Table - 120V, 1500W

#### **FEATURES**

- · Stainless steel structure with individual valves
- · Polyethylene cutting board
- Adjustable stainless steel feet
- · Stainless steel heating element
- · Independent infinite controls
- Pans sold separately
- · Indicator light included

This Prepline steam table comes with durable stainless steel undershelf, providing extra space to store kitchen tools. Open well steam tabel can be used for moist or dry heat holding. Spillage pans are required if it need to be used for moist heat. Just fill your spillage pan with water before putting food pans inside.

# **TECHNICAL DATA**

| MODEL    | Exterior<br>Dimension | Volts/Hertz   | Watts | Plug       | Number of<br>Well | Well Type | Body Type  |
|----------|-----------------------|---------------|-------|------------|-------------------|-----------|------------|
| EST48-3O | 48" x 30.6" x 34.4"   | 120V/60HZ/1HP | 1500W | NEMA 5-15P | 3                 | Open Well | Undershelf |