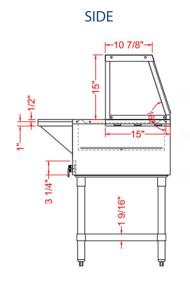

# **Optional Sneeze Guard**

- · Stainless steel construction
- · For steamtables, salad bars, counters
- · Protects food on 3 sides
- · Easy to clean

Protect your food while still allowing your customers to see your product! Stianless steel frame are easy to clean and built to last.

### With Optional Sneeze Guard