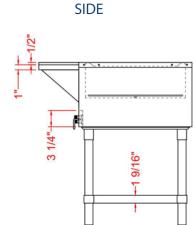

### **TECHNICAL DRAWING**

# **TECHNICAL DATA**

| MODEL    | Exterior<br>Dimension | Volts/Hertz   | Watts | Plug       | Number of<br>Well | Well Type | Body Type  |
|----------|-----------------------|---------------|-------|------------|-------------------|-----------|------------|
| EST48-3O | 48" x 30.6" x 34.4"   | 120V/60HZ/1HP | 1500W | NEMA 5-15P | 3                 | Open Well | Undershelf |