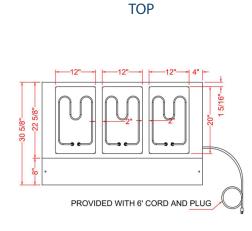

# **TECHNICAL DATA**

| MODEL    | Exterior<br>Dimension | Volts/Hertz   | Watts | Plug       | Number of<br>Well | Well Type | Body Type  |
|----------|-----------------------|---------------|-------|------------|-------------------|-----------|------------|
| EST48-3O | 48" x 30.6" x 34.4"   | 120V/60HZ/1HP | 1500W | NEMA 5-15P | 3                 | Open Well | Undershelf |

### **TECHNICAL DRAWING**