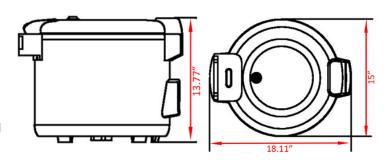

## ERC60 Electric Rice Cooker and Warmer 60 Cups Cooked / 30 Cups Uncooked Rice

**TECHNICAL DATA** 

Material

| TECHNICAE DAIN          |                                |
|-------------------------|--------------------------------|
| Model(MFR ITEM#)        | ERC60(CFXB-180B)               |
| Exterior Dimensions     | 18.11" x 15" x 13.77"          |
| Packaging Dimensions    | 17.52" x 17.52" x 16.46"       |
| Voltage                 | 110-120V                       |
| Wattage                 | 1650W                          |
| Amps                    | 15A                            |
| Phase                   | 1 PH                           |
| Plug Type               | 5-15P NEMA                     |
| Color                   | Silver                         |
| Inner Pot Capacity      | 18 L                           |
| Uncooked Capacity       | 30 Cups                        |
| Cooked Capacity         | 60 Cups                        |
| Net Weight/Gross Weight | 23 LB. / 28LB.                 |
| Lid Type                | Hinge                          |
| Accessories Included    | Measure Cup, Rice Spoon & Fork |