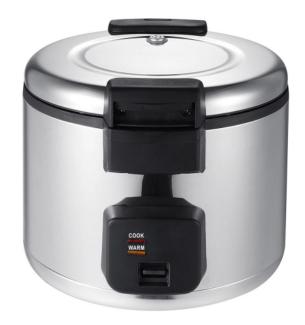

## ERC60 Electric Rice Cooker and Warmer 60 Cups Cooked / 30 Cups Uncooked Rice

**TECHNICAL DATA** 

Material

| TECHNICAE DAIN          |                                |
|-------------------------|--------------------------------|
| Model(MFR ITEM#)        | ERC60(CFXB-180B)               |
| Exterior Dimensions     | 18.11" x 15" x 13.77"          |
| Packaging Dimensions    | 17.52" x 17.52" x 16.46"       |
| Voltage                 | 110-120V                       |
| Wattage                 | 1650W                          |
| Amps                    | 15A                            |
| Phase                   | 1 PH                           |
| Plug Type               | 5-15P NEMA                     |
| Color                   | Silver                         |
| Inner Pot Capacity      | 18 L                           |
| Uncooked Capacity       | 30 Cups                        |
| Cooked Capacity         | 60 Cups                        |
| Net Weight/Gross Weight | 23 LB. / 28LB.                 |
| Lid Type                | Hinge                          |
| Accessories Included    | Measure Cup, Rice Spoon & Fork |

## **FEATURES**

- Non-stick coated aluminum inner pot
- For 30 cups raw rice(60 cups cooked rice)
- Measuring cup, rice spoon & fork included
- Easy operation with "keep warm" model
- Three-dimension heating for evenly cooking
- 1650W of Power