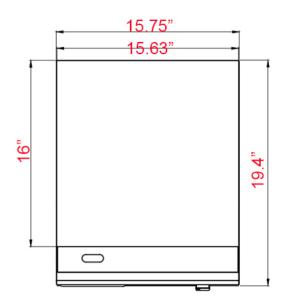

#### **DIMENSIONS**

| Exterior Dimensions  | 15.75"L x 19.44"D x 15.38"H |
|----------------------|-----------------------------|
| Packaging Dimensions | 22.91"L x 20.28"D x 12.2"H  |
| Cooking Surface Size | 15.63" x 16"                |
| Unit Weight          | 54 lb.                      |
| Shipping Weight      | 64 lb.                      |