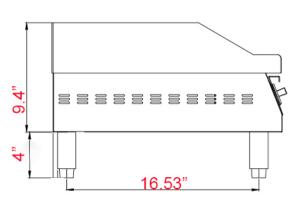

#### **DIMENSIONS**

| Exterior Dimensions  | 15.75"L x 19.44"D x 15.38"H |
|----------------------|-----------------------------|
| Packaging Dimensions | 22.91"L x 20.28"D x 12.2"H  |
| Cooking Surface Size | 15.63" x 16"                |
| Unit Weight          | 54 lb.                      |
| Shipping Weight      | 64 lb.                      |

#### **CONSTRUCTION**

| Exterior Material      | Stainless Steel |
|------------------------|-----------------|
| Temperature Controller | Thermostatic    |
| Plate Thickness        | 1/2"            |
| Adjustable Feet        | 4"              |