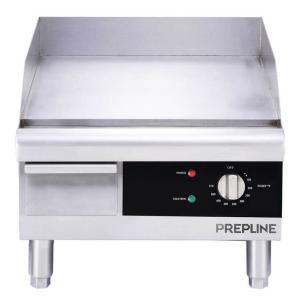

### Prepline EGD16 16" Electric Thermostatic Countertop Griddle - 120v

### **FEATURES**

- · Electric countertop griddle
- 16" L x 16" D cooking surface
- · Thick polished steel plates
- · Thermostatic controls
- · Removable drip tray
- 1 liter grease tray
- · Side & rear splash guards
- 4" adjustable steel legs
- · Stainless steel front panel

Cook burgers, eggs, bacon or pancakes without the need for gas on this 16" electric flat top griddle from Cookline. The 1/2" Thick griddle plate ensures even heat distribution across the entire griddle surface while the independent thermostatic control allow for precise temperature control throughout.