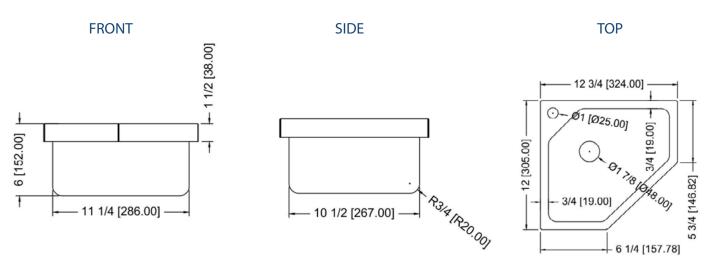

## **TECHNICAL DATA**

| Model  | Length | Width | Height | Bowl Depth | Metal Gauge | Stainless Steel Type | Faucet    |
|--------|--------|-------|--------|------------|-------------|----------------------|-----------|
| CHS-12 | 12"    | 12"   | 6"     | 6"         | 18          | 304                  | Gooseneck |