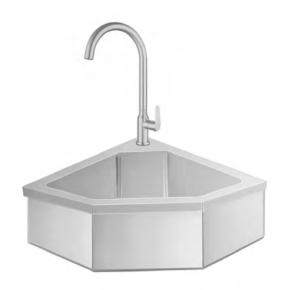

## Prepline CHS12 12" Stainless Steel Corner Hand Sink with Faucet

## STANDARD FEATURES

- · Corner Hand Sink
- · Heavy Duty 304 Stainless Steel
- · Includes Gooseneck Faucet
- 6" Bowl Depth
- · Drain Basket Included
- · Wall mounting kits included

This Prepline CHS-12 12" corner hand sink with faucet is perfect for restaurants, healthcare facilities, ice cream shops, and other foodservice establishments. It's built for convenience that can fit into corners to maximize space in your kitchen.