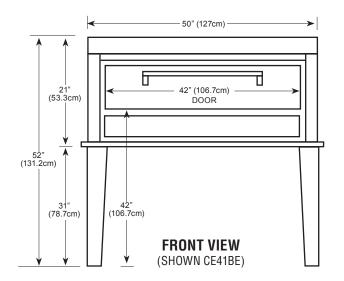

# **MORE FOR LESS**

More Cooking Space per Floor Space More Cooking Capacity per Sales Dollar More Performance per Dollar

 Floor space
 ...
 ...
 50"(127cm) wide x 37"(94cm) deep\* x 52"(132.1cm) high

 Shelf size
 ...
 ...
 ...
 ...
 ...
 ...
 ...
 ...
 ...
 ...
 ...
 ...
 ...
 ...
 ...
 ...
 ...
 ...
 ...
 ...
 ...
 ...
 ...
 ...
 ...
 ...
 ...
 ...
 ...
 ...
 ...
 ...
 ...
 ...
 ...
 ...
 ...
 ...
 ...
 ...
 ...
 ...
 ...
 ...
 ...
 ...
 ...
 ...
 ...
 ...
 ...
 ...
 ...
 ...
 ...
 ...
 ...
 ...
 ...
 ...
 ...
 ...
 ...
 ...
 ...
 ...
 ...
 ...
 ...
 ...
 ...
 ...
 ...
 ...
 ...
 ...
 ...
 ...
 ...
 ...
 ...
 ...
 ...
 ...
 ...
 ...
 ...
 ...
 ...
 ...
 ...
 ...
 ...
 ...
 ...
 ...
 ...

### **Capacity**

*The CE41BE deck size measures 42"x32"x7"*. The CE41BE will hold two 18"x26" bun trays. Cook time will vary according to product.

### **Space Saver**

Because the controls are under the door, the CE41BE requires *less installation space* than our competition. This enables you to free up valuable kitchen and/or hood space. The actual width needed is a mere 50" for a 42"x32" deck, almost a foot less than the competition. The CE41BE *can convert into a CE42BE or CE43BESC by stacking*, either initially or after your business grows. This option gives you two or three 42"x32" decks in only 56" of space.