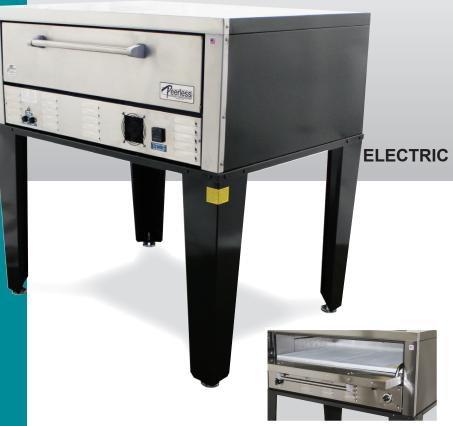

## **General Features:**

- Quality Construction for long life
- Stainless Steel Front Standard Stainless top & sides available (T430)
- Heavy Duty Steel Deck with flanged sides (16AL)
- Full Range Digital Thermostat 200°F - 550°F (93°C - 288°C) Precise temperature control
- Space Saver Only 50" wide
- Stackable
   Multiple options for flexibility
- Aluminized Interior Standard
- Solid State Relay Silent operation
- Easily Serviceable
   Most controls can be replaced from the front of the unit
- Warranty
   One year parts and labor
- Power
   Electric
   Single phase standard
   Three phase optional
- Specific Features
   of the CE41BE listed on back

# **Warranty:**

One year parts and labor

**MODEL CE41BE** 

Steel Deck

### **Durable Construction**

The CE41BE is built with *prime 20-gauge cold-rolled top and sides* with a 14-gauge base. The *interior is made of Armco Type 1, 20-gauge aluminized steel*. The CE41BE comes standard with stainless steel front, or optional all stainless steel finish. The stainless steel is made of high quality, 18-gauge 430 stainless; the door interior is 18 gauge stainless.

### **Design Plus**

The CE41BE has the *controls in lower front for ease of operation and space savings*. This also places the controls in their own *air-conditioned area* so they are not affected by outside influences.