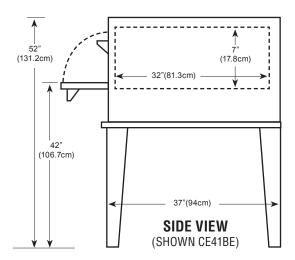

# **MORE FOR LESS**

More Cooking Space per Floor Space More Cooking Capacity per Sales Dollar More Performance per Dollar

 Floor space
 ...
 ...
 50"(127cm) wide x 37"(94cm) deep\* x 52"(132.1cm) high

 Shelf size
 ...
 ...
 ...
 ...
 ...
 ...
 ...
 ...
 ...
 ...
 ...
 ...
 ...
 ...
 ...
 ...
 ...
 ...
 ...
 ...
 ...
 ...
 ...
 ...
 ...
 ...
 ...
 ...
 ...
 ...
 ...
 ...
 ...
 ...
 ...
 ...
 ...
 ...
 ...
 ...
 ...
 ...
 ...
 ...
 ...
 ...
 ...
 ...
 ...
 ...
 ...
 ...
 ...
 ...
 ...
 ...
 ...
 ...
 ...
 ...
 ...
 ...
 ...
 ...
 ...
 ...
 ...
 ...
 ...
 ...
 ...
 ...
 ...
 ...
 ...
 ...
 ...
 ...
 ...
 ...
 ...
 ...
 ...
 ...
 ...
 ...
 ...
 ...
 ...
 ...
 ...
 ...
 ...
 ...
 ...
 ...
 ...

### **Capacity**

*The CE41BE deck size measures 42"x32"x7"*. The CE41BE will hold two 18"x26" bun trays. Cook time will vary according to product.

### **Space Saver**

Because the controls are under the door, the CE41BE requires *less installation space* than our competition. This enables you to free up valuable kitchen and/or hood space. The actual width needed is a mere 50" for a 42"x32" deck, almost a foot less than the competition. The CE41BE *can convert into a CE42BE or CE43BESC by stacking*, either initially or after your business grows. This option gives you two or three 42"x32" decks in only 56" of space.