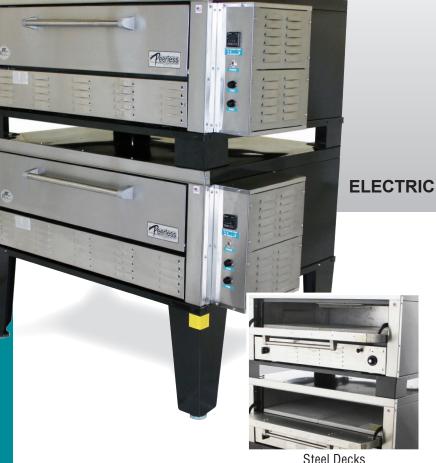

# **Bake & Roast Ovens** MODEL CE42BESC

## **General Features:**

- Quality Construction for long life
- Stainless Steel Front Standard Stainless top & sides available (T430)
- Heavy Duty Steel Deck with flanged sides (16AL)
- Full Range Digital Thermostat 200°F - 550°F (93°C - 288°C) **Precise temperature control**
- Space Saver Only 56" wide
- Stacked Double cooking capacity
- Aluminized Interior Standard
- Solid State Relay Silent operation
- Easily Serviceable Most controls can be replaced from the side of the unit
- Power Electric Single phase standard Three phase optional
- Specific Features of the CE42BESC listed on back

#### **Durable Construction**

The CE42BESC is built with *prime 20-gauge cold-rolled top and sides* with a 14-gauge base. The *interior is made of Armco Type 1, 20-gauge aluminized steel.* The CE42BESC comes standard with stainless steel front, or optional all stainless steel finish. The stainless steel is made of high quality, 18-gauge 430 stainless; the door interior is 18 gauge stainless.

#### **Design Plus**

The CE42BESC has the *controls on side for ease of operation and space savings.* This also places the controls in their own *air-conditioned area* so they are not affected by outside influences.