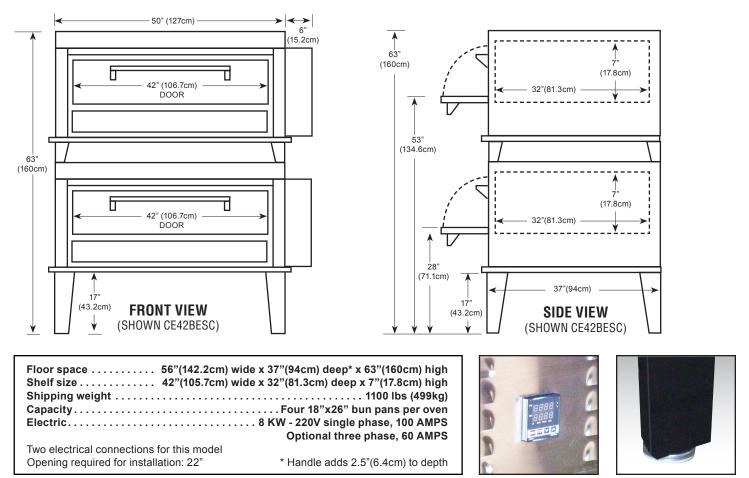

#### Capacity

*The CE42BESC deck size measures 42"x32"x7" (2).* The CE42BESC will hold four 18"x26" bun trays. Cook time will vary according to product.

#### **Space Saver**

The CE42BESC requires *less installation space* than our competition. This enables you to free up valuable kitchen and/ or hood space. The actual width needed is a mere 56" for two 42"x32" decks, almost a foot less than the competition. The CE42BESC *can be converted in to a CE43BSC by stacking,* either initially or after your business grows. This option gives you three 42"x32" decks in only 56" of space as the CE43BESC is also an SC series oven.