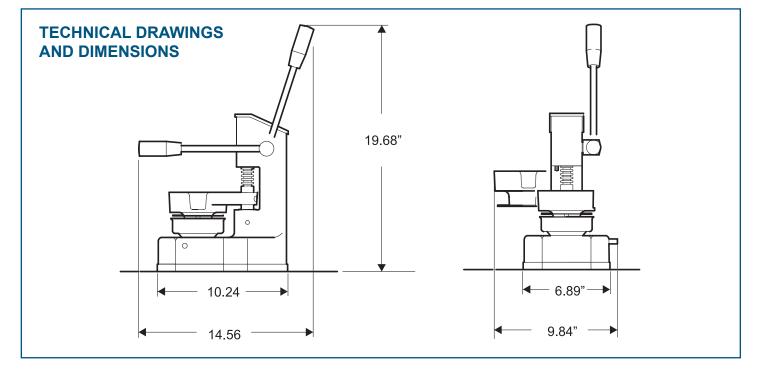

| ITEM NUMBER          | 11434                                         |
|----------------------|-----------------------------------------------|
| TYPE                 | 4" (101.6 mm) Diameter                        |
| WEIGHT               | 11 lbs. / 5 kg.                               |
| PACKAGING WEIGHT     | 26.4 lbs. / 12 kg.                            |
| DIMENSIONS           | 14.56" x 9.84" x 19.68" / 370 x 250 x 500 mm  |
| PACKAGING DIMENSIONS | 16.5" x 11" x 13.38" / 419.1 x 279.4 x 340 mm |
|                      |                                               |