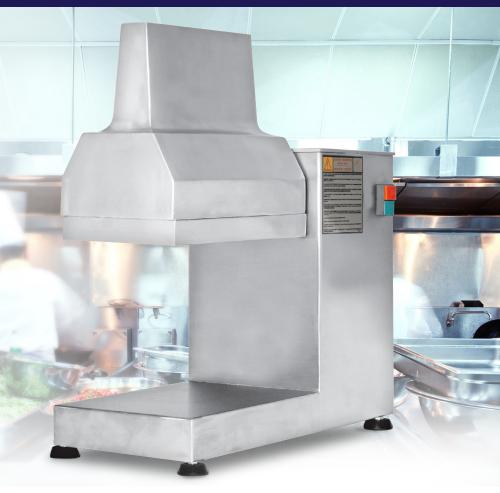

### **ELECTRIC MEAT TENDERIZER**

Item: 17847

Model: MT-BR-0400

**Omcan's Electric Meat** tenderizer is designed for both commercial and residential use. It equipped with a safety switch that will turn off the machine as soon as its cover is lifted. This heavy-duty counter top tenderizer is suitable for process various types of fresh boneless meat. The tenderizer is manufactured of polished aluminum, stainless steel and long life food grade plastic materials.