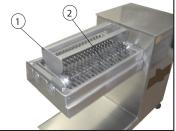

#### **ELECTRIC MEAT TENDERIZER**

1. Protection lid

2. Rollers support

3. Motor cabinet cover

4. Motor Cabinet

5. On/Off switch

| TECHNICAL SPECIFICATION           ITEM NUMBER         17847           MODEL         MT-BR-0400           POWER         0.5 HP / 0.37 kW           AVERAGE PRODUCTION         400 kg/h           CONSUMPTION         0.37 kw/h           OIL CAPACITY         250 ml           MEAT SIZE         Up to 8"/ 200 mm long x 0.8"/ 20 mm thick           ELECTRICAL         110V/60Hz/1 |                         |                                              |
|------------------------------------------------------------------------------------------------------------------------------------------------------------------------------------------------------------------------------------------------------------------------------------------------------------------------------------------------------------------------------------|-------------------------|----------------------------------------------|
| MODEL  POWER  AVERAGE PRODUCTION  CONSUMPTION  OIL CAPACITY  MEAT SIZE  MT-BR-0400  0.5 HP / 0.37 kW  400 kg/h  0.37 kw/h  0.37 kw/h  250 ml  Up to 8"/ 200 mm long x 0.8"/ 20 mm thick                                                                                                                                                                                            | TECHNICAL SPECIFICATION |                                              |
| POWER 0.5 HP / 0.37 kW  AVERAGE PRODUCTION 0.37 kw/h  CONSUMPTION 0.37 kw/h  OIL CAPACITY 250 ml  MEAT SIZE Up to 8"/ 200 mm long x 0.8"/ 20 mm thick                                                                                                                                                                                                                              | ITEM NUMBER             | 17847                                        |
| AVERAGE PRODUCTION  CONSUMPTION  OIL CAPACITY  MEAT SIZE  400 kg/h  0.37 kw/h  250 ml  Up to 8"/ 200 mm long x 0.8"/ 20 mm thick                                                                                                                                                                                                                                                   | MODEL                   | MT-BR-0400                                   |
| PRODUCTION CONSUMPTION OIL CAPACITY MEAT SIZE  400 kg/n  0.37 kw/h  250 ml  Up to 8"/ 200 mm long x 0.8"/ 20 mm thick                                                                                                                                                                                                                                                              | POWER                   | 0.5 HP / 0.37 kW                             |
| OIL CAPACITY  250 ml  MEAT SIZE  Up to 8"/ 200 mm long x 0.8"/ 20 mm thick                                                                                                                                                                                                                                                                                                         |                         | 400 kg/h                                     |
| MEAT SIZE Up to 8"/ 200 mm long x 0.8"/ 20 mm thick                                                                                                                                                                                                                                                                                                                                | CONSUMPTION             | 0.37 kw/h                                    |
|                                                                                                                                                                                                                                                                                                                                                                                    | OIL CAPACITY            | 250 ml                                       |
| ELECTRICAL 110V/60Hz/1                                                                                                                                                                                                                                                                                                                                                             | MEAT SIZE               | Up to 8"/ 200 mm long x $0.8$ "/ 20 mm thick |
|                                                                                                                                                                                                                                                                                                                                                                                    | ELECTRICAL              | 110V/60Hz/1                                  |
| NET WEIGHT 59.4 lbs.                                                                                                                                                                                                                                                                                                                                                               | NET WEIGHT              | 59.4 lbs.                                    |
| GROSS WEIGHT 83 lbs                                                                                                                                                                                                                                                                                                                                                                | GROSS WEIGHT            | 83 lbs                                       |
| NET DIMENSIONS 8.66" x 18.5" x 20.86"/ (WDH) 220 x 470 x 530 mm                                                                                                                                                                                                                                                                                                                    |                         |                                              |
| <b>GROSS</b> 40" x 24" x 29"/ <b>DIMENSIONS</b> 1016 x 610 x 737 mm                                                                                                                                                                                                                                                                                                                |                         |                                              |