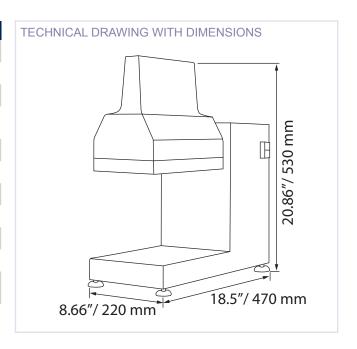

#### **ELECTRIC MEAT TENDERIZER**

1. Protection lid

2. Rollers support

3. Motor cabinet cover

4. Motor Cabinet

5. On/Off switch

| TECHNICAL SPECIFICATION           ITEM NUMBER         17847           MODEL         MT-BR-0400           POWER         0.5 HP / 0.37 kW           AVERAGE PRODUCTION         400 kg/h           CONSUMPTION         0.37 kw/h           OIL CAPACITY         250 ml           MEAT SIZE         Up to 8"/ 200 mm long x 0.8"/ 20 mm thick           ELECTRICAL         110V/60Hz/1 |                         |                                              |
|------------------------------------------------------------------------------------------------------------------------------------------------------------------------------------------------------------------------------------------------------------------------------------------------------------------------------------------------------------------------------------|-------------------------|----------------------------------------------|
| MODEL  POWER  AVERAGE PRODUCTION  CONSUMPTION  OIL CAPACITY  MEAT SIZE  MT-BR-0400  0.5 HP / 0.37 kW  400 kg/h  0.37 kw/h  0.37 kw/h  250 ml  Up to 8"/ 200 mm long x 0.8"/ 20 mm thick                                                                                                                                                                                            | TECHNICAL SPECIFICATION |                                              |
| POWER 0.5 HP / 0.37 kW  AVERAGE PRODUCTION 0.37 kw/h  CONSUMPTION 0.37 kw/h  OIL CAPACITY 250 ml  MEAT SIZE Up to 8"/ 200 mm long x 0.8"/ 20 mm thick                                                                                                                                                                                                                              | ITEM NUMBER             | 17847                                        |
| AVERAGE PRODUCTION  CONSUMPTION  OIL CAPACITY  MEAT SIZE  400 kg/h  0.37 kw/h  250 ml  Up to 8"/ 200 mm long x 0.8"/ 20 mm thick                                                                                                                                                                                                                                                   | MODEL                   | MT-BR-0400                                   |
| PRODUCTION CONSUMPTION OIL CAPACITY MEAT SIZE  400 kg/n  0.37 kw/h  250 ml  Up to 8"/ 200 mm long x 0.8"/ 20 mm thick                                                                                                                                                                                                                                                              | POWER                   | 0.5 HP / 0.37 kW                             |
| OIL CAPACITY  250 ml  MEAT SIZE  Up to 8"/ 200 mm long x 0.8"/ 20 mm thick                                                                                                                                                                                                                                                                                                         |                         | 400 kg/h                                     |
| MEAT SIZE Up to 8"/ 200 mm long x 0.8"/ 20 mm thick                                                                                                                                                                                                                                                                                                                                | CONSUMPTION             | 0.37 kw/h                                    |
|                                                                                                                                                                                                                                                                                                                                                                                    | OIL CAPACITY            | 250 ml                                       |
| ELECTRICAL 110V/60Hz/1                                                                                                                                                                                                                                                                                                                                                             | MEAT SIZE               | Up to 8"/ 200 mm long x $0.8$ "/ 20 mm thick |
|                                                                                                                                                                                                                                                                                                                                                                                    | ELECTRICAL              | 110V/60Hz/1                                  |
| NET WEIGHT 59.4 lbs.                                                                                                                                                                                                                                                                                                                                                               | NET WEIGHT              | 59.4 lbs.                                    |
| GROSS WEIGHT 83 lbs                                                                                                                                                                                                                                                                                                                                                                | GROSS WEIGHT            | 83 lbs                                       |
| NET DIMENSIONS 8.66" x 18.5" x 20.86"/ (WDH) 220 x 470 x 530 mm                                                                                                                                                                                                                                                                                                                    |                         |                                              |
| <b>GROSS</b> 40" x 24" x 29"/ <b>DIMENSIONS</b> 1016 x 610 x 737 mm                                                                                                                                                                                                                                                                                                                |                         |                                              |