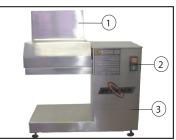

#### **ELECTRIC MEAT TENDERIZER**

1. Protection lid

2. Rollers support

3. Motor cabinet cover

4. Motor Cabinet

5. On/Off switch

| TECHNICAL SPECIFICATION           ITEM NUMBER         17847           MODEL         MT-BR-0400           POWER         0.5 HP / 0.37 kW           AVERAGE PRODUCTION         400 kg/h           CONSUMPTION         0.37 kw/h           OIL CAPACITY         250 ml           MEAT SIZE         Up to 8"/ 200 mm long x 0.8"/ 20 mm thick           ELECTRICAL         110V/60Hz/1 |                         |                                              |
|------------------------------------------------------------------------------------------------------------------------------------------------------------------------------------------------------------------------------------------------------------------------------------------------------------------------------------------------------------------------------------|-------------------------|----------------------------------------------|
| MODEL  POWER  AVERAGE PRODUCTION  CONSUMPTION  OIL CAPACITY  MEAT SIZE  MT-BR-0400  0.5 HP / 0.37 kW  400 kg/h  0.37 kw/h  0.37 kw/h  250 ml  Up to 8"/ 200 mm long x 0.8"/ 20 mm thick                                                                                                                                                                                            | TECHNICAL SPECIFICATION |                                              |
| POWER 0.5 HP / 0.37 kW  AVERAGE PRODUCTION 0.37 kw/h  CONSUMPTION 0.37 kw/h  OIL CAPACITY 250 ml  MEAT SIZE Up to 8"/ 200 mm long x 0.8"/ 20 mm thick                                                                                                                                                                                                                              | ITEM NUMBER             | 17847                                        |
| AVERAGE PRODUCTION  CONSUMPTION  OIL CAPACITY  MEAT SIZE  400 kg/h  0.37 kw/h  250 ml  Up to 8"/ 200 mm long x 0.8"/ 20 mm thick                                                                                                                                                                                                                                                   | MODEL                   | MT-BR-0400                                   |
| PRODUCTION CONSUMPTION OIL CAPACITY MEAT SIZE  400 kg/n  0.37 kw/h  250 ml  Up to 8"/ 200 mm long x 0.8"/ 20 mm thick                                                                                                                                                                                                                                                              | POWER                   | 0.5 HP / 0.37 kW                             |
| OIL CAPACITY  250 ml  MEAT SIZE  Up to 8"/ 200 mm long x 0.8"/ 20 mm thick                                                                                                                                                                                                                                                                                                         |                         | 400 kg/h                                     |
| MEAT SIZE Up to 8"/ 200 mm long x 0.8"/ 20 mm thick                                                                                                                                                                                                                                                                                                                                | CONSUMPTION             | 0.37 kw/h                                    |
|                                                                                                                                                                                                                                                                                                                                                                                    | OIL CAPACITY            | 250 ml                                       |
| ELECTRICAL 110V/60Hz/1                                                                                                                                                                                                                                                                                                                                                             | MEAT SIZE               | Up to 8"/ 200 mm long x $0.8$ "/ 20 mm thick |
|                                                                                                                                                                                                                                                                                                                                                                                    | ELECTRICAL              | 110V/60Hz/1                                  |
| NET WEIGHT 59.4 lbs.                                                                                                                                                                                                                                                                                                                                                               | NET WEIGHT              | 59.4 lbs.                                    |
| GROSS WEIGHT 83 lbs                                                                                                                                                                                                                                                                                                                                                                | GROSS WEIGHT            | 83 lbs                                       |
| NET DIMENSIONS 8.66" x 18.5" x 20.86"/ (WDH) 220 x 470 x 530 mm                                                                                                                                                                                                                                                                                                                    |                         |                                              |
| <b>GROSS</b> 40" x 24" x 29"/ <b>DIMENSIONS</b> 1016 x 610 x 737 mm                                                                                                                                                                                                                                                                                                                |                         |                                              |