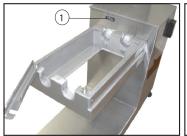

#### **ELECTRIC MEAT TENDERIZER**

1. Protection lid

2. Rollers support

3. Motor cabinet cover

4. Motor Cabinet

5. On/Off switch

| TECHNICAL SPECIFICATION           ITEM NUMBER         17847           MODEL         MT-BR-0400           POWER         0.5 HP / 0.37 kW           AVERAGE PRODUCTION         400 kg/h           CONSUMPTION         0.37 kw/h           OIL CAPACITY         250 ml           MEAT SIZE         Up to 8"/ 200 mm long x 0.8"/ 20 mm thick           ELECTRICAL         110V/60Hz/1 |                         |                                              |
|------------------------------------------------------------------------------------------------------------------------------------------------------------------------------------------------------------------------------------------------------------------------------------------------------------------------------------------------------------------------------------|-------------------------|----------------------------------------------|
| MODEL  POWER  AVERAGE PRODUCTION  CONSUMPTION  OIL CAPACITY  MEAT SIZE  MT-BR-0400  0.5 HP / 0.37 kW  400 kg/h  0.37 kw/h  0.37 kw/h  250 ml  Up to 8"/ 200 mm long x 0.8"/ 20 mm thick                                                                                                                                                                                            | TECHNICAL SPECIFICATION |                                              |
| POWER 0.5 HP / 0.37 kW  AVERAGE PRODUCTION 0.37 kw/h  CONSUMPTION 0.37 kw/h  OIL CAPACITY 250 ml  MEAT SIZE Up to 8"/ 200 mm long x 0.8"/ 20 mm thick                                                                                                                                                                                                                              | ITEM NUMBER             | 17847                                        |
| AVERAGE PRODUCTION  CONSUMPTION  OIL CAPACITY  MEAT SIZE  400 kg/h  0.37 kw/h  250 ml  Up to 8"/ 200 mm long x 0.8"/ 20 mm thick                                                                                                                                                                                                                                                   | MODEL                   | MT-BR-0400                                   |
| PRODUCTION CONSUMPTION OIL CAPACITY MEAT SIZE  400 kg/n  0.37 kw/h  250 ml  Up to 8"/ 200 mm long x 0.8"/ 20 mm thick                                                                                                                                                                                                                                                              | POWER                   | 0.5 HP / 0.37 kW                             |
| OIL CAPACITY  250 ml  MEAT SIZE  Up to 8"/ 200 mm long x 0.8"/ 20 mm thick                                                                                                                                                                                                                                                                                                         |                         | 400 kg/h                                     |
| MEAT SIZE Up to 8"/ 200 mm long x 0.8"/ 20 mm thick                                                                                                                                                                                                                                                                                                                                | CONSUMPTION             | 0.37 kw/h                                    |
|                                                                                                                                                                                                                                                                                                                                                                                    | OIL CAPACITY            | 250 ml                                       |
| ELECTRICAL 110V/60Hz/1                                                                                                                                                                                                                                                                                                                                                             | MEAT SIZE               | Up to 8"/ 200 mm long x $0.8$ "/ 20 mm thick |
|                                                                                                                                                                                                                                                                                                                                                                                    | ELECTRICAL              | 110V/60Hz/1                                  |
| NET WEIGHT 59.4 lbs.                                                                                                                                                                                                                                                                                                                                                               | NET WEIGHT              | 59.4 lbs.                                    |
| GROSS WEIGHT 83 lbs                                                                                                                                                                                                                                                                                                                                                                | GROSS WEIGHT            | 83 lbs                                       |
| NET DIMENSIONS 8.66" x 18.5" x 20.86"/ (WDH) 220 x 470 x 530 mm                                                                                                                                                                                                                                                                                                                    |                         |                                              |
| <b>GROSS</b> 40" x 24" x 29"/ <b>DIMENSIONS</b> 1016 x 610 x 737 mm                                                                                                                                                                                                                                                                                                                |                         |                                              |