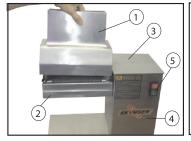

#### **ELECTRIC MEAT TENDERIZER**

1. Protection lid

2. Rollers support

3. Motor cabinet cover

4. Motor Cabinet

5. On/Off switch

| TECHNICAL SPECIFICATION           ITEM NUMBER         17847           MODEL         MT-BR-0400           POWER         0.5 HP / 0.37 kW           AVERAGE PRODUCTION         400 kg/h           CONSUMPTION         0.37 kw/h           OIL CAPACITY         250 ml           MEAT SIZE         Up to 8"/ 200 mm long x 0.8"/ 20 mm thick           ELECTRICAL         110V/60Hz/1 |                         |                                              |
|------------------------------------------------------------------------------------------------------------------------------------------------------------------------------------------------------------------------------------------------------------------------------------------------------------------------------------------------------------------------------------|-------------------------|----------------------------------------------|
| MODEL  POWER  AVERAGE PRODUCTION  CONSUMPTION  OIL CAPACITY  MEAT SIZE  MT-BR-0400  0.5 HP / 0.37 kW  400 kg/h  0.37 kw/h  0.37 kw/h  250 ml  Up to 8"/ 200 mm long x 0.8"/ 20 mm thick                                                                                                                                                                                            | TECHNICAL SPECIFICATION |                                              |
| POWER 0.5 HP / 0.37 kW  AVERAGE PRODUCTION 0.37 kw/h  CONSUMPTION 0.37 kw/h  OIL CAPACITY 250 ml  MEAT SIZE Up to 8"/ 200 mm long x 0.8"/ 20 mm thick                                                                                                                                                                                                                              | ITEM NUMBER             | 17847                                        |
| AVERAGE PRODUCTION  CONSUMPTION  OIL CAPACITY  MEAT SIZE  400 kg/h  0.37 kw/h  250 ml  Up to 8"/ 200 mm long x 0.8"/ 20 mm thick                                                                                                                                                                                                                                                   | MODEL                   | MT-BR-0400                                   |
| PRODUCTION CONSUMPTION OIL CAPACITY MEAT SIZE  400 kg/n  0.37 kw/h  250 ml  Up to 8"/ 200 mm long x 0.8"/ 20 mm thick                                                                                                                                                                                                                                                              | POWER                   | 0.5 HP / 0.37 kW                             |
| OIL CAPACITY  250 ml  MEAT SIZE  Up to 8"/ 200 mm long x 0.8"/ 20 mm thick                                                                                                                                                                                                                                                                                                         |                         | 400 kg/h                                     |
| MEAT SIZE Up to 8"/ 200 mm long x 0.8"/ 20 mm thick                                                                                                                                                                                                                                                                                                                                | CONSUMPTION             | 0.37 kw/h                                    |
|                                                                                                                                                                                                                                                                                                                                                                                    | OIL CAPACITY            | 250 ml                                       |
| ELECTRICAL 110V/60Hz/1                                                                                                                                                                                                                                                                                                                                                             | MEAT SIZE               | Up to 8"/ 200 mm long x $0.8$ "/ 20 mm thick |
|                                                                                                                                                                                                                                                                                                                                                                                    | ELECTRICAL              | 110V/60Hz/1                                  |
| NET WEIGHT 59.4 lbs.                                                                                                                                                                                                                                                                                                                                                               | NET WEIGHT              | 59.4 lbs.                                    |
| GROSS WEIGHT 83 lbs                                                                                                                                                                                                                                                                                                                                                                | GROSS WEIGHT            | 83 lbs                                       |
| NET DIMENSIONS 8.66" x 18.5" x 20.86"/ (WDH) 220 x 470 x 530 mm                                                                                                                                                                                                                                                                                                                    |                         |                                              |
| <b>GROSS</b> 40" x 24" x 29"/ <b>DIMENSIONS</b> 1016 x 610 x 737 mm                                                                                                                                                                                                                                                                                                                |                         |                                              |