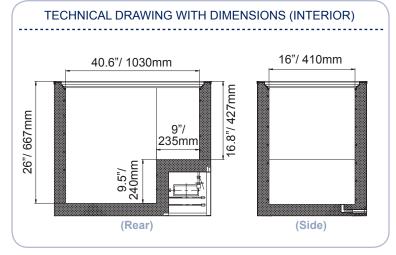

| TECHNICAL SPECIFICATION |                                              |
|-------------------------|----------------------------------------------|
| ITEM NUMBER             | 45293                                        |
| MODEL                   | FR-CN-0320                                   |
| FREEZER<br>CAPACITY     | 11 cu.ft                                     |
| BUILTY-IN LOCK          | YES                                          |
| NUMBER OF<br>BASKETS    | 1                                            |
| TEMPERATURE             | ≤-18°C                                       |
| REFRIGERANT             | R134a                                        |
| ELECTRICAL              | 110V/60Hz/1Ph                                |
| AMPS                    | 2.1A                                         |
| NET WEIGHT              | 45kg/ 99lbs                                  |
| PACKAGING WEIGHT        | 50kg/ 110lbs                                 |
| NET<br>DIMENSIONS (DWH) | 23.6" x 45.7" x 30.5"/<br>600 x 1160 x 775mm |
| PACKAGING<br>DIMENSIONS | 48" x 25.8" x 33"<br>1220 x 655 x 840mm      |