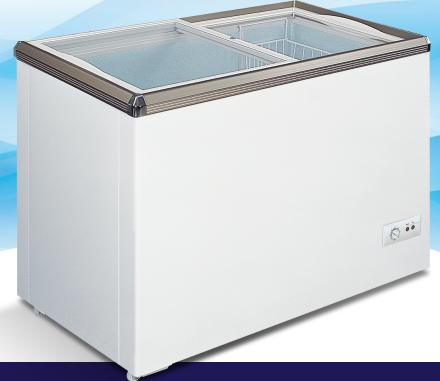

# 45.7 INCH ICE CREAM REACH IN FREEZER WITH FLAT GLASS TOP

Item: 45293 | Model: FR-CN-0320

#### OMCAN'S FR-CN-0320 ICE CREAM FREEZER is designed to merchandise and

provide increased sales of frozen novelties and seasonal specialities. Its flat glass top puts your products in clear view of your customers. With 11 cu.ft. of storage, this freezer gives a spacious interior to keep an abundance of frozen products. For ice cream parlours, convenience stores and supermarkets, the FR-CN-0320 ice cream freezer is a sleek,

attractive unit that is guaranteed to keep up with the demands of your establishment.