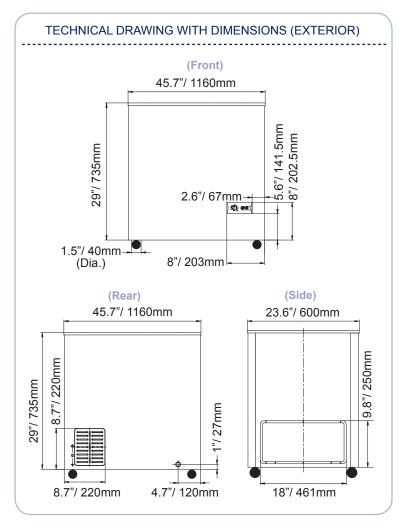

| TECHNICAL SPECIFICATION |                                              |
|-------------------------|----------------------------------------------|
| ITEM NUMBER             | 45293                                        |
| MODEL                   | FR-CN-0320                                   |
| FREEZER<br>CAPACITY     | 11 cu.ft                                     |
| BUILTY-IN LOCK          | YES                                          |
| NUMBER OF<br>BASKETS    | 1                                            |
| TEMPERATURE             | ≤-18°C                                       |
| REFRIGERANT             | R134a                                        |
| ELECTRICAL              | 110V/60Hz/1Ph                                |
| AMPS                    | 2.1A                                         |
| NET WEIGHT              | 45kg/ 99lbs                                  |
| PACKAGING WEIGHT        | 50kg/ 110lbs                                 |
| NET<br>DIMENSIONS (DWH) | 23.6" x 45.7" x 30.5"/<br>600 x 1160 x 775mm |
| PACKAGING<br>DIMENSIONS | 48" x 25.8" x 33"<br>1220 x 655 x 840mm      |