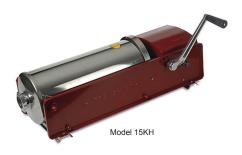

### Model 15KH

| Model                |
|----------------------|
| Туре                 |
| Capacity             |
| Funnel Sizes (mm)    |
| Weight               |
| Packaging Weight     |
| Packaging Dimensions |
| Item #               |

| 15KH            |
|-----------------|
| Horizontal      |
| 15 kg/30 lbs.   |
| 10, 20, 30, 40  |
| 66 lbs.         |
| 71 lbs.         |
| 32" x 13" x 10" |
| 13725           |