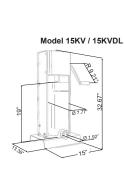

## Model 15KV / 15KVDL

| Model                |
|----------------------|
| Туре                 |
| Capacity             |
| Funnel Sizes (mm)    |
| Weight               |
| Packaging Weight     |
| Packaging Dimensions |
| Item #               |

| DL              |
|-----------------|
| 15KV            |
| Vertical        |
| 15 kg/30 lbs.   |
| 10, 20, 30, 40  |
| 76 lbs.         |
| 86 lbs.         |
| 34" x 15" x 14" |
| 13726           |
|                 |

| 15KVDL                         |
|--------------------------------|
| Vertical, Deluxe-All stainless |
| 15 kg/30 lbs.                  |
| 10, 20, 30, 40                 |
| 78.25 lbs.                     |
| 86 lbs.                        |
| 34" x 15" x 14"                |
| 13727                          |