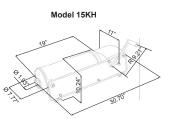

### Model 15KH

| Model                |
|----------------------|
| Туре                 |
| Capacity             |
| Funnel Sizes (mm)    |
| Weight               |
| Packaging Weight     |
| Packaging Dimensions |
| Item #               |

| 15KH            |
|-----------------|
| Horizontal      |
| 15 kg/30 lbs.   |
| 10, 20, 30, 40  |
| 66 lbs.         |
| 71 lbs.         |
| 32" x 13" x 10" |
| 13725           |