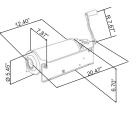

### **Model 5XS - DISCONTINUED**

| Model                | 5XS            |
|----------------------|----------------|
| Туре                 | Horizontal     |
| Capacity             | 5 kg/11 lbs.   |
| Funnel Sizes (mm)    | 10, 20, 30, 40 |
| Weight               | 13.75 lbs.     |
| Packaging Weight     | 15 lbs.        |
| Packaging Dimensions | 22" x 9" x 9"  |
| Item #               | 13735          |
|                      |                |