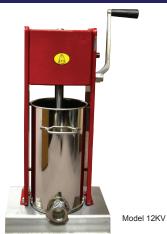

## **Model 12KV - DISCONTINUED**

| Model                | 12KV            |
|----------------------|-----------------|
| Туре                 | Vertical        |
| Capacity             | 12 kg/26 lbs.   |
| Funnel Sizes (mm)    | 10, 20, 30, 40  |
| Weight               | 61.7 lbs.       |
| Packaging Weight     | 65 lbs          |
| Packaging Dimensions | 30" x 15" x 17" |
| Item #               | 13723           |
|                      |                 |