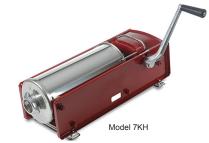

### **Model 7KH**

Model Type Capacity Funnel Sizes (mm) Weight Packaging Weight

| 7KH             |
|-----------------|
| Horizontal      |
| 7 kg/15 lbs.    |
| 10, 20, 30, 40  |
| 26.5 lbs.       |
| 45 lbs          |
| 25" x 10" x 10" |
| 13737           |