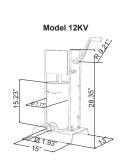

## **Model 12KV - DISCONTINUED**

| Model                | 12KV            |
|----------------------|-----------------|
| Туре                 | Vertical        |
| Capacity             | 12 kg/26 lbs.   |
| Funnel Sizes (mm)    | 10, 20, 30, 40  |
| Weight               | 61.7 lbs.       |
| Packaging Weight     | 65 lbs          |
| Packaging Dimensions | 30" x 15" x 17" |
| Item #               | 13723           |
|                      |                 |