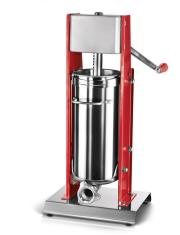

## Model 7/V

Model
Type
Capacity
Funnel Sizes (mm)
Weight
Packaging Weight
Packaging Dimensions
Item #

| 7/V             |
|-----------------|
| Vertical        |
| 7 kg/15 lbs.    |
| 10, 20, 30, 40  |
| 47.25 lbs.      |
| 50 lbs.         |
| 27" x 10" x 10" |
| 38000           |

Model 7/V