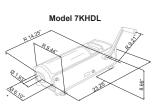

#### Model 7KHDL

Model
Type
Capacity
Funnel Sizes (mm)
Weight
Packaging Weight
Packaging Dimensions
Item #

**Packaging Dimensions** 

Item #

| 7KHDL           |
|-----------------|
| Horizontal      |
| 7 kg/15 lbs.    |
| 10, 20, 30, 40  |
| 44 lbs.         |
| 35 lbs          |
| 25" x 10" x 10" |
| 13738           |