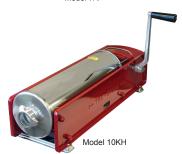

## Model 10KH / 10KHSS

Model
Type
Capacity
Funnel Sizes (mm)
Weight
Packaging Weight
Packaging Dimensions
Item #

| 133             |
|-----------------|
| 10KH            |
| Horizontal      |
| 10 kg/22 lbs.   |
| 10, 20, 30, 40  |
| 44 lbs.         |
| 41 lbs.         |
| 30" x 10" x 10" |
| 13721           |
|                 |