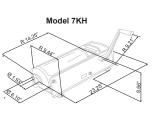

### **Model 7KH**

Model Type Capacity Funnel Sizes (mm) Weight Packaging Weight

| 7KH             |
|-----------------|
| Horizontal      |
| 7 kg/15 lbs.    |
| 10, 20, 30, 40  |
| 26.5 lbs.       |
| 45 lbs          |
| 25" x 10" x 10" |
| 13737           |