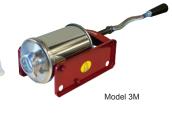

#### Model 3M

| Model                | 3M            |
|----------------------|---------------|
| Туре                 | Horizontal    |
| Capacity             | 3 kg/6 lbs.   |
| Funnel Sizes (mm)    | 10, 20, 30    |
| Weight               | 11 lbs.       |
| Packaging Weight     | 12 lbs.       |
| Packaging Dimensions | 16" x 9" x 9" |
| Item #               | 13730         |