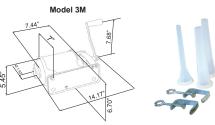

#### Model 3M

| Model                | 3M            |
|----------------------|---------------|
| Туре                 | Horizontal    |
| Capacity             | 3 kg/6 lbs.   |
| Funnel Sizes (mm)    | 10, 20, 30    |
| Weight               | 11 lbs.       |
| Packaging Weight     | 12 lbs.       |
| Packaging Dimensions | 16" x 9" x 9" |
| Item #               | 13730         |