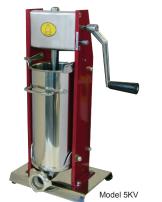

#### Model 5KV

| Type         Vertical         Stainless Steel           Capacity         5 kg/11 lbs.           Funnel Sizes (mm)         10, 20, 30, 40           Weight         27.5 lbs.           Packaging Weight         27 lbs.           Packaging Dimensions         24" x 12" x 12"           Item #         13733         13734 |
|----------------------------------------------------------------------------------------------------------------------------------------------------------------------------------------------------------------------------------------------------------------------------------------------------------------------------|
| Funnel Sizes (mm)         10, 20, 30, 40           Weight         27.5 lbs.           Packaging Weight         27 lbs.           Packaging Dimensions         24" x 12" x 12"                                                                                                                                              |
| Weight 27.5 lbs.  Packaging Weight 27 lbs.  Packaging Dimensions 24" x 12" x 12"                                                                                                                                                                                                                                           |
| Packaging Weight 27 lbs.  Packaging Dimensions 24" x 12" x 12"                                                                                                                                                                                                                                                             |
| Packaging Dimensions 24" x 12" x 12"                                                                                                                                                                                                                                                                                       |
|                                                                                                                                                                                                                                                                                                                            |
| Item # 13733 13734                                                                                                                                                                                                                                                                                                         |
|                                                                                                                                                                                                                                                                                                                            |