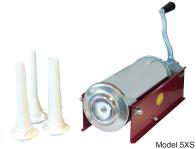

### **Model 5XS - DISCONTINUED**

| Model                | 5XS            |
|----------------------|----------------|
| Туре                 | Horizontal     |
| Capacity             | 5 kg/11 lbs.   |
| Funnel Sizes (mm)    | 10, 20, 30, 40 |
| Weight               | 13.75 lbs.     |
| Packaging Weight     | 15 lbs.        |
| Packaging Dimensions | 22" x 9" x 9"  |
| Item #               | 13735          |
|                      |                |