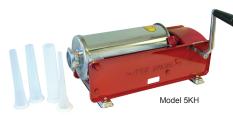

#### Model 5KH

| Model                | 5KH            |
|----------------------|----------------|
| Туре                 | Horizontal     |
| Capacity             | 5 kg/ 11 lbs.  |
| Funnel Sizes (mm)    | 10, 20, 30, 40 |
| Weight               | 23 lbs.        |
| Packaging Weight     | 23 lbs.        |
| Packaging Dimensions | 22" x 9" x 9"  |
| Item #               | 13732          |