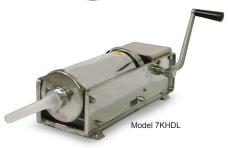

#### Model 7KHDL

Model
Type
Capacity
Funnel Sizes (mm)
Weight
Packaging Weight
Packaging Dimensions
Item #

**Packaging Dimensions** 

Item #

| 7KHDL           |
|-----------------|
| Horizontal      |
| 7 kg/15 lbs.    |
| 10, 20, 30, 40  |
| 44 lbs.         |
| 35 lbs          |
| 25" x 10" x 10" |
| 13738           |