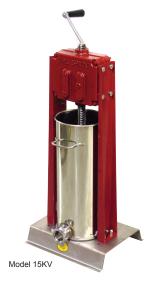

#### Model 5KV

| Type         Vertical         Stainless Steel           Capacity         5 kg/11 lbs.           Funnel Sizes (mm)         10, 20, 30, 40           Weight         27.5 lbs.           Packaging Weight         27 lbs.           Packaging Dimensions         24" x 12" x 12"           Item #         13733         13734 |
|----------------------------------------------------------------------------------------------------------------------------------------------------------------------------------------------------------------------------------------------------------------------------------------------------------------------------|
| Funnel Sizes (mm)         10, 20, 30, 40           Weight         27.5 lbs.           Packaging Weight         27 lbs.           Packaging Dimensions         24" x 12" x 12"                                                                                                                                              |
| Weight 27.5 lbs.  Packaging Weight 27 lbs.  Packaging Dimensions 24" x 12" x 12"                                                                                                                                                                                                                                           |
| Packaging Weight 27 lbs.  Packaging Dimensions 24" x 12" x 12"                                                                                                                                                                                                                                                             |
| Packaging Dimensions 24" x 12" x 12"                                                                                                                                                                                                                                                                                       |
|                                                                                                                                                                                                                                                                                                                            |
| Item # 13733 13734                                                                                                                                                                                                                                                                                                         |
|                                                                                                                                                                                                                                                                                                                            |