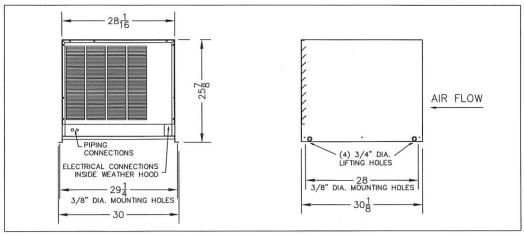

| DIMENSIONAL DATA |                          |    |          |           |           |  |  |
|------------------|--------------------------|----|----------|-----------|-----------|--|--|
|                  | OVERALL (to nearest inch | )  |          |           |           |  |  |
| L                | W                        | Н  | WT (lbs) | BASE SIZE | BASE/HOOD |  |  |
| 30               | 31                       | 26 | 250      | M3        | 031M      |  |  |