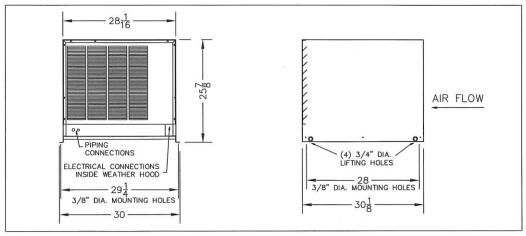

| DIMENSIONAL DATA |                          |    |          |           |           |  |  |
|------------------|--------------------------|----|----------|-----------|-----------|--|--|
|                  | OVERALL (to nearest inch |    |          |           |           |  |  |
| L                | W                        | Н  | WT (lbs) | BASE SIZE | BASE/HOOD |  |  |
| 30               | 31                       | 26 | 250      | M3        | 031M      |  |  |