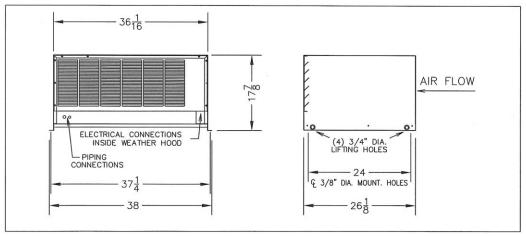

| DIMENSIONAL DATA |                          |    |          |           |           |  |  |
|------------------|--------------------------|----|----------|-----------|-----------|--|--|
|                  | OVERALL (to nearest inch |    |          |           |           |  |  |
| L                | W                        | Н  | WT (lbs) | BASE SIZE | BASE/HOOD |  |  |
| 38               | 27                       | 18 | 240      | M2        | 021M      |  |  |