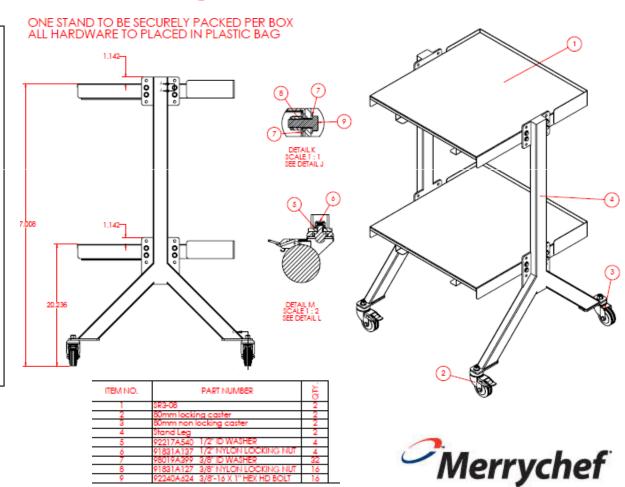

## Merrychef Stack-48 Stacking Stand

## Dimensions

Height to top of top shelf at highest setting: 48.25"

Adjusted to 47" at the middle setting Adjusted to 45.75" at the bottom setting \*Amount of adjustment is 1.25" between settings

Height to top of bottom shelf at highest setting:  $21.5^{\prime\prime}$ 

Adjusted to 20.25" at the middle setting Adjusted to 19" at the bottom setting \*Amount of adjustment is 1.25" between setting

Height of Castor: 3.15" (80mm)

Width from outer leg to outer leg: 28.2".

Width of shelf itself: 25.2" Width of each leg: 1.5"

Depth from front of shelf to back of shelf: 26.1"

Recommended clearance for ovens is 2" inches around all sides.

Stack-48 includes shelf paddle runners to allow for storage of the paddle under each shelf.