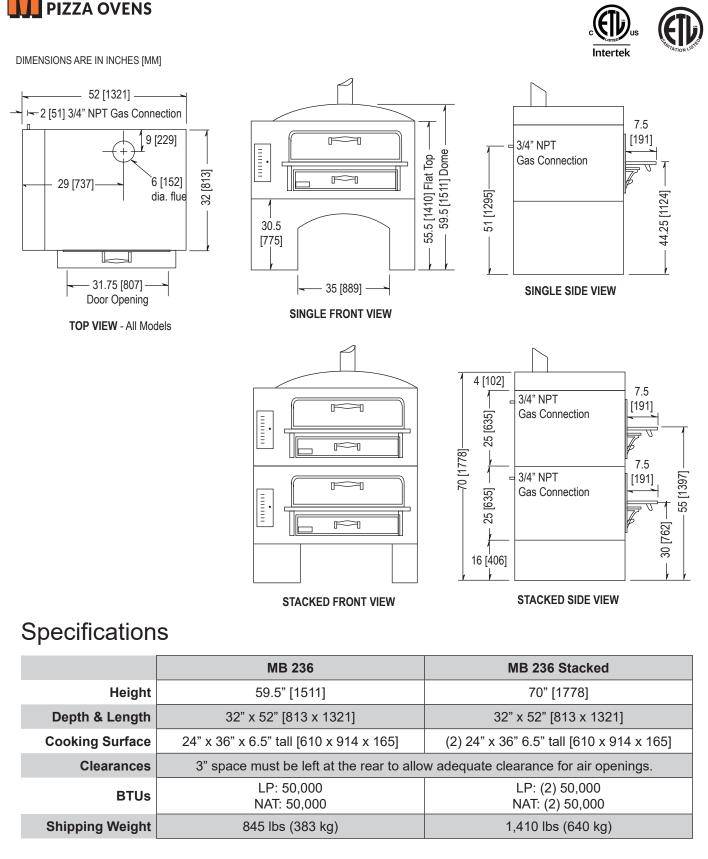

#### Model(s) Available

- □ **MB 236** Single oven with 24" x 36" cooking surface
- □ **MB 236 Stacked** Double oven Single oven with 24" x 36" cooking surface