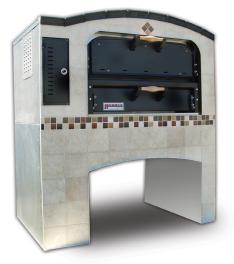

### Construction

- Light counter weight double panelled door creates an air shield, reducing heat loss and keeping the oven workspace cool
- 1<sup>1</sup>/<sub>2</sub>" thick cooking surface
- Stainless steel sides and top
- Heavy duty legs
- Ultra high temperature fiberglass insulation allows for 0" clearance on both sides to combustible and non-combustible construction
- Arched refractory brick-lined ceiling for an even, efficient oven temperature

# Operation

■ Thermostatically controlled from 300°F to 650°F

Shown with optional dome top and custom tile facade

## **Standard Features**

- Flat top oven, optional square and round dome tops available
- Warranty: 1 year labor, 18 months parts