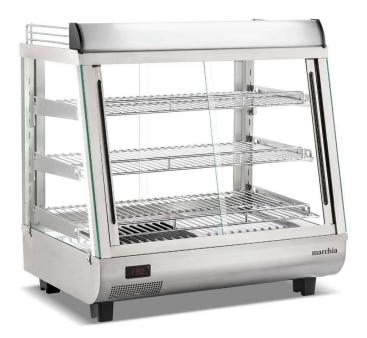

## MHCC96 27" Heated Dual Access Countertop Display

### **FEATURES**

- Brilliant Internal LED illumination on top
- Adjustable temperature controller
- · Temperature display
- · Adjustable chrome plated shelves
- · Front and back sliding doors

This Marchia heated dual access countertop display case is a heated countertop merchandiser that will keep your food at safe warm temperatures while increasing impulse sales. Features front and rear access for both employees and customers.