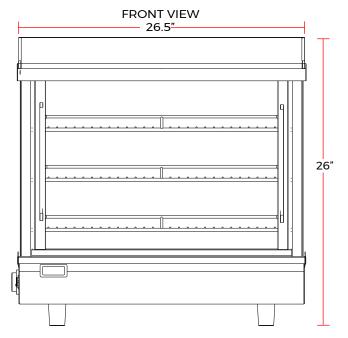

### **DIMENSIONS**

| Exterior Dimensions  | 26.5″L x 19″D x 26″H   |
|----------------------|------------------------|
| Packaging Dimensions | 29″L x 21.6″D x 27.3″H |
| Net Volume           | 3.4 cu. ft.            |
| Unit Weight          | 74 lb.                 |
| Shipping Weight      | 79 lb.                 |

## **DIAGRAM**

MODEL: MHCC96 MFR MODEL: RTR-96L