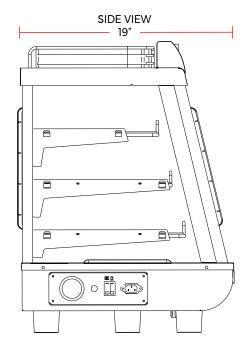

### **DIMENSIONS**

| Exterior Dimensions  | 26.5″L x 19″D x 26″H   |
|----------------------|------------------------|
| Packaging Dimensions | 29″L x 21.6″D x 27.3″H |
| Net Volume           | 3.4 cu. ft.            |
| Unit Weight          | 74 lb.                 |
| Shipping Weight      | 79 lb.                 |

## **DIAGRAM**

MODEL: MHCC96 MFR MODEL: RTR-96L