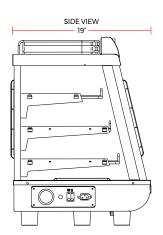

#### **DIMENSIONS**

| Exterior Dimensions  | 47.8″L x 19″D x 26″H     |
|----------------------|--------------------------|
| Packaging Dimensions | 50.3″L x 21.6″D x 27.3″H |
| Net Volume           | 6.6 cu. ft.              |
| Unit Weight          | 118 lb.                  |
| Shipping Weight      | 123 lb.                  |

## **DIAGRAM**

MODEL: MHCC186 RTR-186L