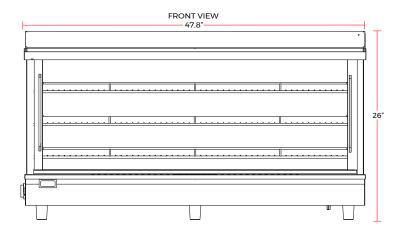

#### **DIMENSIONS**

| Exterior Dimensions  | 47.8″L x 19″D x 26″H     |
|----------------------|--------------------------|
| Packaging Dimensions | 50.3″L x 21.6″D x 27.3″H |
| Net Volume           | 6.6 cu. ft.              |
| Unit Weight          | 118 lb.                  |
| Shipping Weight      | 123 lb.                  |

## **DIAGRAM**

MODEL: MHCC186 RTR-186L