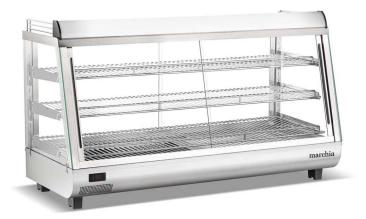

## MHCC186 48" Heated Dual Access Countertop Display

### **FEATURES**

- · Brilliant Internal LED illumination on top
- · Adjustable temperature controller
- · Temperature display
- · Adjustable chrome plated shelves
- · Front and back sliding doors

The Marchia heated dual access countertop display case is a heated countertop merchandiser that will keep your food at safe warm temperatures while increasing impulse sales. Features front and rear access for both employees and customers.