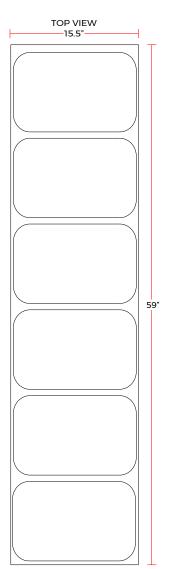

#### DIMENSIONS

| Exterior Dimensions  | 59"L x 15.5"D x 16.7"H |
|----------------------|------------------------|
| Packaging Dimensions | 62"L x 17.9"D x 18.5"H |
| Unit Weight          | 101 lb.                |
| Shipping Weight      | 105 lb.                |

## DIAGRAM

#### MODEL:MTR6