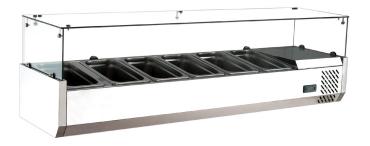

## MTR6 59" Countertop 6-Pan Salad Bar Topping Rail Refrigerator

## **FEATURES**

- Digital temperature controller and display
- ▶ (4) sides glass
- Direct cooling system
- Automatic defrost
- (6) x 1/3 Stainless steel pans
- Stainless steel constuction

The Marchia countertop salad bar topping rail keeps your salad, condiments, or toppings cold refrigerated while increasing impulse sales.