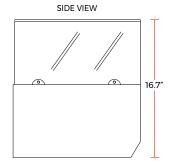

#### DIMENSIONS

| Exterior Dimensions  | 59"L x 15.5"D x 16.7"H |
|----------------------|------------------------|
| Packaging Dimensions | 62"L x 17.9"D x 18.5"H |
| Unit Weight          | 101 lb.                |
| Shipping Weight      | 105 lb.                |

## DIAGRAM

#### MODEL:MTR6