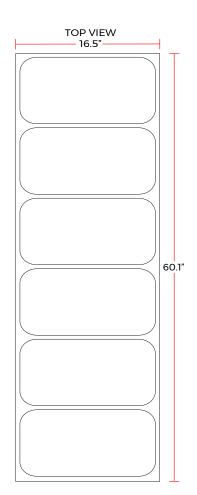

#### DIMENSIONS

| Exterior Dimensions  | 60.1"L x 16.5"D x 10.4"H |
|----------------------|--------------------------|
| Packaging Dimensions | 63.7"L x 20.1"D x 14.2"H |
| Net Volume           | 2.2 cu. ft.              |
| Unit Weight          | 91 lb.                   |
| Shipping Weight      | 97 lb.                   |