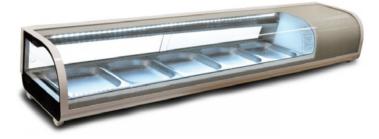

## MSU160S 53" Refrigerated 6-Pan Silver Sushi Display Case

### FEATURES

- Brilliant Internal LED illumination on top
- · Digital temperature controller and display
- · Front Curved glass
- · Sliding doors
- · Direct cooling system
- · Automatic defrost
- Top evaporator with basin to collect condensation
- (6) x 1/3 stainless steel pans

The Marchia refrigerated sushi display case makes it easy for the customer to see whatever they may want as well as keeping your food at safe low temperatures while increasing impulse sales.

cETLus ListedETL Sanitation listed