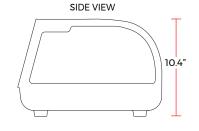

#### DIMENSIONS

| Exterior Dimensions  | 60.1"L x 16.5"D x 10.4"H |
|----------------------|--------------------------|
| Packaging Dimensions | 63.7"L x 20.1"D x 14.2"H |
| Net Volume           | 2.2 cu. ft.              |
| Unit Weight          | 91 lb.                   |
| Shipping Weight      | 97 lb.                   |