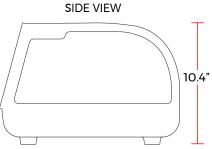

#### **DIMENSIONS**

| Exterior Dimensions  | 46.3″L x 16.5″D x 10.4″H |
|----------------------|--------------------------|
| Packaging Dimensions | 50″L x 20″D x 14″H       |
| Net Volume           | 1.5 cu. ft.              |
| Unit Weight          | 76 lb.                   |
| Shipping Weight      | 81 lb.                   |

# **DIAGRAM**

MODEL: MSU140S

MFR MODEL: