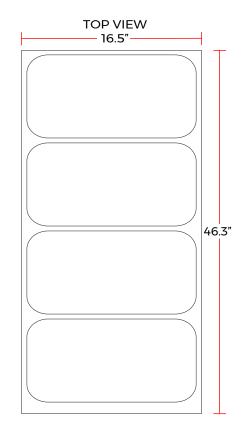

#### **DIMENSIONS**

| Exterior Dimensions  | 46.3″L x 16.5″D x 10.4″H |
|----------------------|--------------------------|
| Packaging Dimensions | 50″L x 20″D x 14″H       |
| Net Volume           | 1.5 cu. ft.              |
| Unit Weight          | 76 lb.                   |
| Shipping Weight      | 81 lb.                   |

# **DIAGRAM**

MODEL: MSU140S

MFR MODEL: