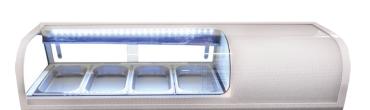

# MSU140S 46" Refrigerated 4-Pan Silver Sushi Display Case

### **FEATURES**

- · Brilliant Internal LED illumination on top
- · Digital temperature controller and display
- Front Curved glass
- · Sliding doors
- · Direct cooling system
- · Automatic defrost
- · Top evaporator with basin to collect condensation
- (4) x 1/3 stainless steel pans

The Marchia refrigerated sushi display case makes it easy for the customer to see whatever they may want as well as keeping your food at safe low temperatures while increasing impulse sales.

- cETLus Listed
- ETL Sanitation listed Conforms to NSF/CSA Standard