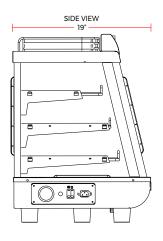

#### DIMENSIONS

| Exterior Dimensions  | 47.8"L x 19"D x 26"H     |
|----------------------|--------------------------|
| Packaging Dimensions | 50.3"L x 21.6"D x 27.3"H |
| Net Volume           | 6.6 cu. ft.              |
| Unit Weight          | 118 lb.                  |
| Shipping Weight      | 123 lb.                  |

## DIAGRAM

#### MODEL:MHCC186