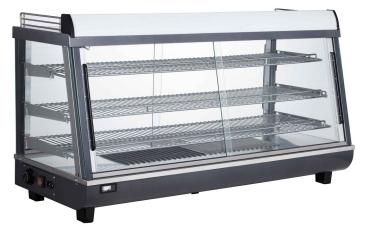

### MHCC186 48" Heated Dual Access Countertop Display

#### **FEATURES**

- Brilliant Internal LED illumination on top
- Adjustable temperature controller
- Temperature display
- Adjustable chrome plated shelves
- Front and back sliding doors

The Marchia heated dual access countertop display case is a heated countertop merchandiser that will keep your food at safe warm temperatures while increasing impulse sales. Features front and rear access for both employees and customers.

#### CONSTRUCTION

| Exterior Material | Glass and Stainless Steel |
|-------------------|---------------------------|
| Shelf Quantity    | 3                         |
| Shelf Material    | Chrome Plated             |
| Adjustable Shelf  | Yes                       |
| Interior Light    | L.E.D                     |
| Door Access Type  | Front and Rear            |