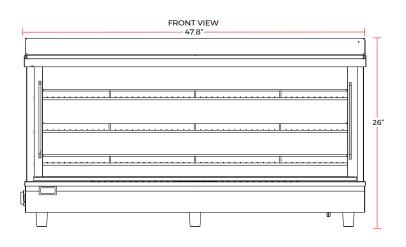

#### DIMENSIONS

| Exterior Dimensions  | 47.8"L x 19"D x 26"H     |
|----------------------|--------------------------|
| Packaging Dimensions | 50.3"L x 21.6"D x 27.3"H |
| Net Volume           | 6.6 cu. ft.              |
| Unit Weight          | 118 lb.                  |
| Shipping Weight      | 123 lb.                  |

## DIAGRAM

#### MODEL:MHCC186