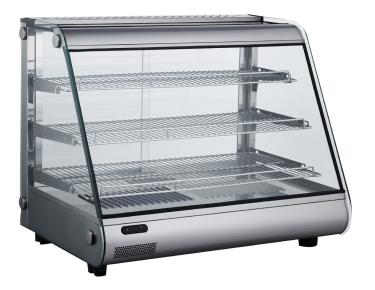

# **MHC161 34" Heated Countertop Display Case**

### **FEATURES**

- ▶ Brilliant Internal LED illumination on top
- ▶ Adjustable temperature controller
- ▶ Temperature display
- ▶ Adjustable chrome plated shelves
- ▶ Front flat slanted glass
- Sliding doors

This Marchia heated countertop display case is a heated countertop merchandiser that will keep your food at safe warm temperatures while increasing impulse sales.

CE

 $\epsilon$ 

S Restaurant Group is a US supplier of premium quality commercial cooking, refrigeration and food preparation equipment. Our aim is simple. Produce industry-leading commercial restaurant equipment at reasonable prices, and back it all up with an easy to understand, no nonsense warranty that people can count on.