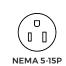

#### **ELECTRICAL**

| Voltage           | 110 - 120  |
|-------------------|------------|
| Hertz             | 60         |
| Phase             | 1          |
| Amps              | 13.1       |
| Wattage           | 1530       |
| Plug Type         | NEMA 5-15P |
| Power Cord Length | 60"        |