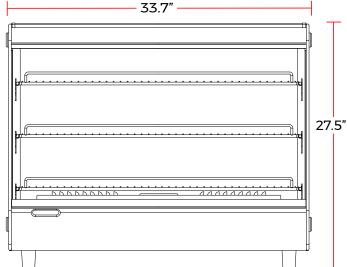

#### **DIMENSIONS**

| Exterior Dimensions  | 33.7"L x 22.8"D x 27.5"H |
|----------------------|--------------------------|
| Packaging Dimensions | 35"L x 24"D x 29"H       |
| Net Volume           | 5.7 cu. ft.              |
| Unit Weight          | 115 lb.                  |
| Shipping Weight      | 119 lb.                  |

# **DIAGRAM**

#### MODEL:MHC161